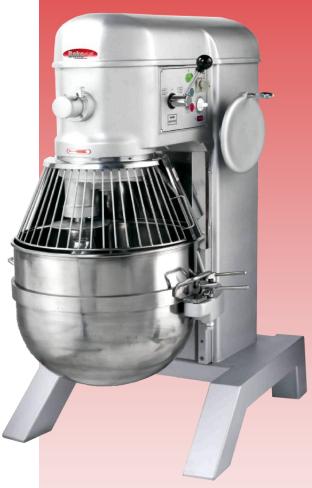

# 80qt PLANETARY MIXER BMPM080

### Other specifications:

- 120qt stainless steel bowl.
- Easy Speed Shifting.
- # 12 Hub.
- Includes dough hook, flat beater and wire whip.
- Safety guard is standard for model BMPM080 and provides with automatic shut-off when guard is opened at any speed.
- Optional Hyrdaulic Bowl Lifts available.

### Features:

- Belt driven.
- Professional stand alone model.
- 100% gear driven.
- 3 HP motor offers enough power to mix stiffer dough and larger batches.
- All metal and die-cast aluminum body.
- Transmission is made of hardened alloy steel gears.
- All shafts are mounted in ball bearings.
- Automatic electronic 3 speed control.
- Planetary mixing action ensures perfect results.
- Simple hand lift for tool change and bowl removal.