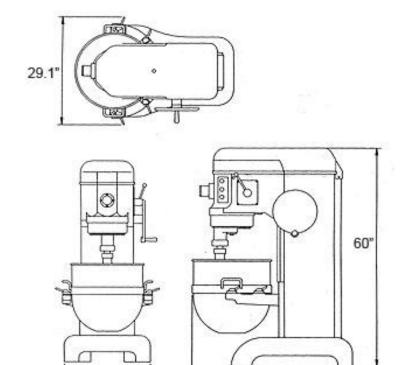

### Volume

External and Internal Dimensions (D x W x H)

| Model   | External            |  |  |
|---------|---------------------|--|--|
| BMPM120 | 44.8" x 33.1" x 60" |  |  |
|         | 114 x 86 x 152 cm   |  |  |

44.8"

### **Electrical Information**

33.58"

| Licenteal information |         |       |    |       |         |  |  |
|-----------------------|---------|-------|----|-------|---------|--|--|
| Model                 | Voltage | Phase | HP | Hertz | NEMA    |  |  |
| BMPM120               | 220     | 3     | 5  | 60    | No Plug |  |  |