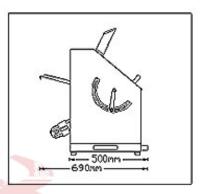

# COUNTERTOP PIZZA SHEETER BMPS001

#### Features:

- Features flow through sheeting and heavy duty design with automatic out feed belt.
- 3 rollers -2 pass action front feed, will sheet up to 20 inches wide and are easy to clean with a lift back cover which gives easy access to non stick rollers.
- Also comes with power out feed belt for fast exit of smaller products.
- Back cover opens to provide easy access to non-stick rollers for clearing of dough and for easy cleaning.

## Volume

External Dimensions (D x W x H)

| Model   | External                    |
|---------|-----------------------------|
| BMPS001 | 27.5" x 31" x 32"           |
|         | 69.85cm x 78.74cm x 81.28cm |