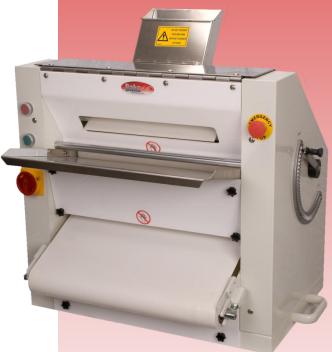

#### Features:

- Features flow through sheeting and heavy duty design with automatic out feed belt.
- 3 rollers -2 pass action front feed, will sheet up to 20 inches wide and are easy to clean with a lift back cover which gives easy access to non stick rollers.
- Also comes with power out feed belt for fast exit of smaller products.
- Back cover opens to provide easy access to non-stick rollers for clearing of dough and for easy cleaning.

# Other specifications:

- N.W. -385lbs
- Plug N' Go<sup>TM</sup> electrical for easy installation.

The BakeMax Countertop Pizza or Pie Sheeter features flow through sheeting and heavy duty design with automatic out feed belt. Easy access to nonstick rollers for clearing of dough and easy cleaning.