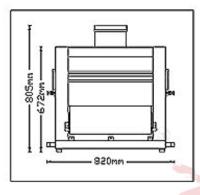

## Volume

External Dimensions (D x W x H)

| Model   | External                    |
|---------|-----------------------------|
| BMPS001 | 27.5" x 31" x 32"           |
|         | 69.85cm x 78.74cm x 81.28cm |