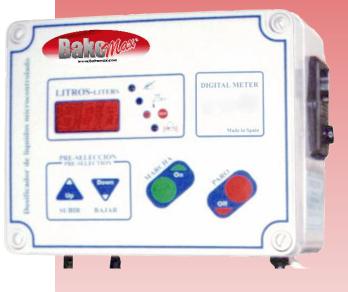

# EuroSmart WATER METER BMWM015

Features:

- Saves time and easy to operate.
- Use precise amount of water to make perfect dough every time.
- Capable of both temperature displays: Degrees Celsius and Degrees Fahrenheit.

Other specifications:

- Plug 'N Go<sup>™</sup> electrical for easy installation.
- Digital display measures in Liters or Gallons (Imperial and US) and Degrees Celsius or Degrees Fahrenheit.
- Flow: 100-3000L/hrs
- Easy to Calibrate

This EruoSmart Water meter is one of the most versatile meters on the market. In fact we think it I s "Smart"!

Easy to program between Fahrenheit and Celsius, gallons and liters, imperial and US!

The best meter no matter what your needs!

The BakeMax<sup>®</sup> Water Meter allows you to put specific amount of water you need to help make perfect dough every time while saving time. Digital display can measure in Liters/US Gallons/Imperial Gallons and Degree Celsius/Degrees Fahrenheit.