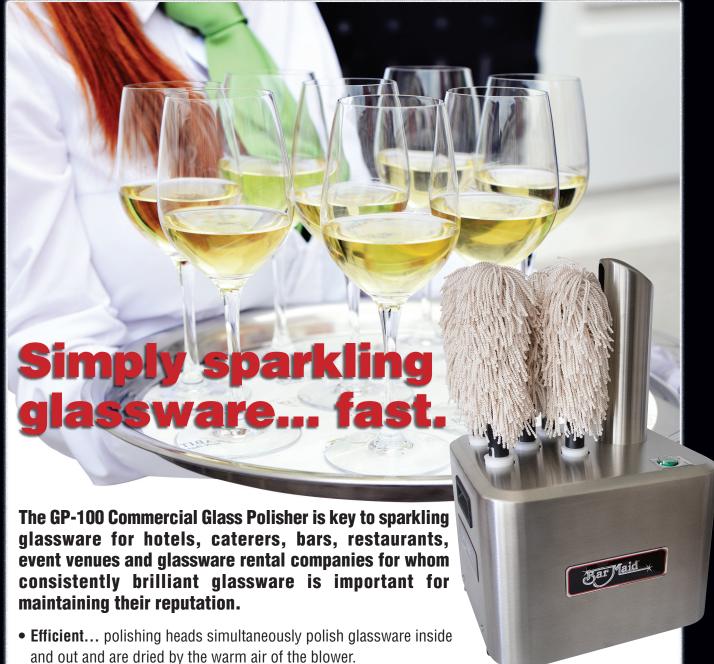

## Commercial Glass Polisher

- Gentle... Soft microfiber twine material minimizes stress on glassware reducing potential for breakage.
- Saves time and money... Polishes up to 350 glasses per hour saving hundreds in labor and minimizing costly glass breakage.
- Sanitary... Customers enjoy crystal clear glassware with minimal handling by bar staff.
- Portable... Small footprint and lightweight. Built-in handles for portability.