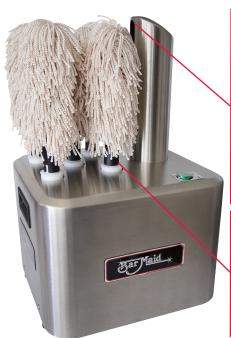

Warm air blower dries the polishing heads.

Removable polishing heads are machine washable and easily re-installed.