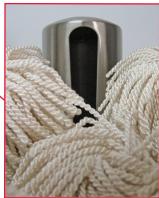

## Glass Polisher Replacement Polishing Heads Set

Set of 5 polishing heads.

Fits the GP-100.

## **Specifications:**

Item#: PH-55

Shipping Weight: 2 lbs Product size: 4x8.75" 1x7.5"

Carton size: 9"H x 7"L x 5"W

**Product Material:** Microfiber Twine