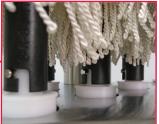

Warm air blower dries the polishing heads.

Removable polishing heads are machine washable and easily re-installed.