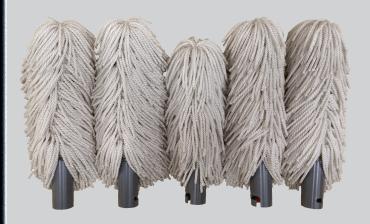

## Glass Polisher Replacement Polishing Heads Set

Set of 5 polishing heads.

Fits the GP-100.

## **Specifications:**

Item#: PH-55

Shipping Weight: 2 lbs Product size: 4x8.75" 1x7.5"

Carton size: 9"H x 7"L x 5"W

**Product Material:** Microfiber Twine