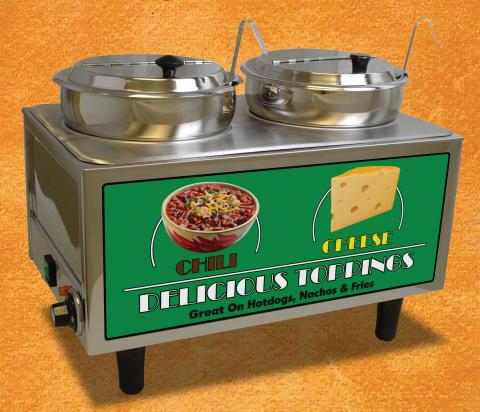

## CHILL & CHEESE WARMER

**Hotdogs - Nachos - Fries** 

This dual well warmer is designed specifically for chili & cheese. The twin 7 quart wells are ideal for the toppings and it comes complete with the hinged inset lids and two long-handled, 3 ounce, one-piece ladles. It is constructed out of 18/8 stainless steel and comes with Benchmark USA's three-year warranty for worry-free operation. The extra long legs provide easy access for cleaning and the eye-catching graphics will promote sales. Whether you serve chili-cheese dogs, nachos or chili-cheese fries you'll appreciate that the pans, lids, ladles and adaptor plate are all removable for easy sink or dishwasher cleaning. It has a covered master switch and an adjustable thermostat for all cooking conditions.