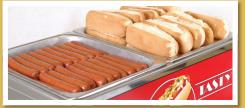

Perforated steam pan for hotdogs, solid warming pan for buns

Holds up to 60 hotdogs & 30 buns

Covered master switch and adjustable thermostat

| Part # | Description              | Volts | Watts | Amps | Dimensions         | Wt. |
|--------|--------------------------|-------|-------|------|--------------------|-----|
| 60072  | Mini Cart Hotdog Steamer | 120   | 1200  | 10.0 | 21"w x 13"d x 15"h | 24# |