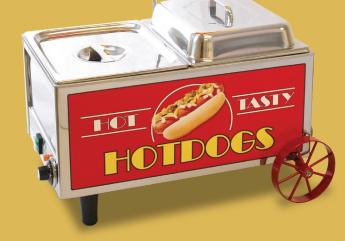

## HOTDOG MINI CART

This Hotdog Mini Cart is sure to draw attention and sales with its attractive styling reminiscent of the many vendors on the streets of America. It is built out of mirror-finished stainless steel and carries Benchmark USA's three-year warranty. It comes complete with the decorative wheels, umbrella, eye-catching graphics and separate hotdog and bun wells.

- Cooks with steam for long holding times
- Adjustable thermostat for cooking and holding
- ✓ Holds 60 standard size hotdogs and 30 buns.
- All mirror-finished stainless steel construction
- Attractive graphics for point-of-sale merchandising
- Three-year parts warranty
- Easy to clean, breaks down for sink cleaning
- ✓ ETL certified to UL-197 and NSF-4 standards