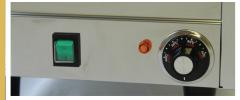

Perforated steam pan for hotdogs, solid warming pan for buns

Holds up to 60 hotdogs & 30 buns

Covered master switch and adjustable thermostat

| Part # | Description              | Volts | Watts | Amps | Dimensions         | Wt. |
|--------|--------------------------|-------|-------|------|--------------------|-----|
| 60072  | Mini Cart Hotdog Steamer | 120   | 1200  | 10.0 | 21"w x 13"d x 15"h | 24# |