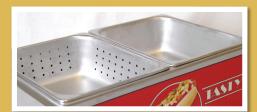

Perforated steam pan for hotdogs, solid warming pan for buns

Holds up to 60 hotdogs & 30 buns

Covered master switch and adjustable thermostat

| Part # | Description              | Volts | Watts | Amps | Dimensions         | Wt. |
|--------|--------------------------|-------|-------|------|--------------------|-----|
| 60072  | Mini Cart Hotdog Steamer | 120   | 1200  | 10.0 | 21"w x 13"d x 15"h | 24# |