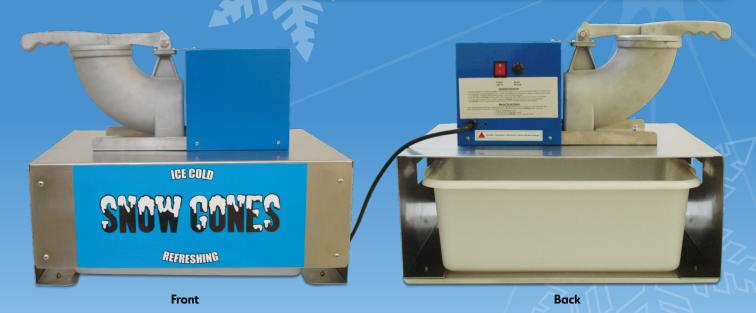

## SNOW BLANCHINE

The Snow Blitz ice shaver will produce up to 500 pounds of crushed ice per hour. It is ideal for high volume locations where one person is shaving ice and another is serving. The freezer-safe ice-tote collects the crushed ice and can be removed for serving. Additional totes are available to allow even the busiest locations to maintain production. It features adjustable cutting blades from fine to coarse and a 1700 RPM, 1/3 HP motor.

- 🏶 Crushes up to 500 lbs of cube or chunk ice per hour
- 🍔 3 year warranty
- Heavy duty 1/3 HP, 1700 RPM motor
- Safety re-set button to prevent accidental start-ups.
- Adjustable cutting blades from fine to coarse
- Equipped with one Ice-Tote. Additional Ice-Totes available
- 🛞 Stainless steel construction for years of durability
- Convenient carrying handles for easy transport

| Part # | Description                    | Volts | Watts | Amps | Dimensions              | Wt.    |
|--------|--------------------------------|-------|-------|------|-------------------------|--------|
| 71050  | Snow Blitz - Snow Cone Machine | 120   | 635   | 5.3  | 22.8"w x 18"d x 18.5"h  | 48 lb. |
| 74001  | Additional Ice Tote            | -     | -     | -    | 20.5" w x 15.3" d x 7'h | 4 lb.  |