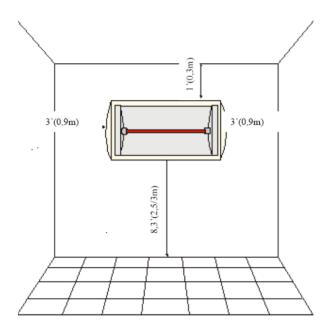

## **Electric Radiant Heater**

| Model: BPH-WR2000/15SS        |                                    |
|-------------------------------|------------------------------------|
| SPECIFICATIONS                | WR2000/Stainless                   |
| Volts                         | 110 V                              |
| Watts                         | 1500                               |
| Amps                          | 13.64 A                            |
| BTU's                         | 5,120                              |
| Wood and Concrete Securable   | Yes                                |
| Adjustable Wall Mount Bracket | Included                           |
| Wiring                        | Plug (not included) or Direct Wire |
| Cable Length                  | 10 ft                              |
| Distance Between Heaters      | 9.8 ft                             |
| Weight (lbs)                  | 14                                 |
| Recommended Hanging Height    | Between 7-8 ft                     |
| Effective Heat Coverage       | 8.3(h)x 13.1(l)x 13.1(w)           |
| Finish                        | Stainless Steel                    |