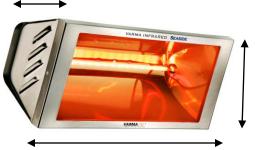

## **Electric Radiant Heater**

| Model: BPH-WR2000/15SS        |                                    |
|-------------------------------|------------------------------------|
| SPECIFICATIONS                | WR2000/Stainless                   |
| Volts                         | 110 V                              |
| Watts                         | 1500                               |
| Amps                          | 13.64 A                            |
| BTU's                         | 5,120                              |
| Wood and Concrete Securable   | Yes                                |
| Adjustable Wall Mount Bracket | Included                           |
| Wiring                        | Plug (not included) or Direct Wire |
| Cable Length                  | 10 ft                              |
| Distance Between Heaters      | 9.8 ft                             |
| Weight (lbs)                  | 14                                 |
| Recommended Hanging Height    | Between 7-8 ft                     |
| Effective Heat Coverage       | 8.3(h)x 13.1(l)x 13.1(w)           |
| Finish                        | Stainless Steel                    |