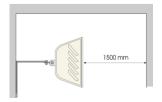

## **Electric Radiant Heater**

| Model: BPH-WR2000/15SS        |                                    |
|-------------------------------|------------------------------------|
| SPECIFICATIONS                | WR2000/Stainless                   |
| Volts                         | 110 V                              |
| Watts                         | 1500                               |
| Amps                          | 13.64 A                            |
| BTU's                         | 5,120                              |
| Wood and Concrete Securable   | Yes                                |
| Adjustable Wall Mount Bracket | Included                           |
| Wiring                        | Plug (not included) or Direct Wire |
| Cable Length                  | 10 ft                              |
| Distance Between Heaters      | 9.8 ft                             |
| Weight (lbs)                  | 14                                 |
| Recommended Hanging Height    | Between 7-8 ft                     |
| Effective Heat Coverage       | 8.3(h)x 13.1(l)x 13.1(w)           |
| Finish                        | Stainless Steel                    |