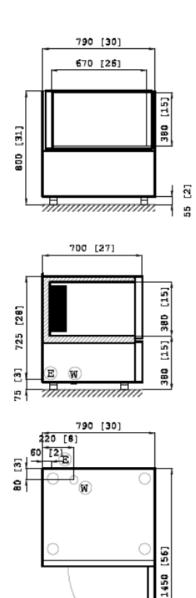

#### Counterchill Blast Chiller/Freezer Models: BF051AF

| MODEL                                                                                            | BF051AF                          |  |
|--------------------------------------------------------------------------------------------------|----------------------------------|--|
| EXTERNAL DIMENSIONAL DATA                                                                        |                                  |  |
| Length Overall (inches)<br>Length Overall (mm)                                                   | 31.10"<br>790                    |  |
| Depth Overall (inches)<br>Depth Overall (mm)                                                     | 27.56"<br>700                    |  |
| Height Overall— (inches)<br>Height Overall— (mm)                                                 | 33.46"<br>850                    |  |
| CAPACITY                                                                                         |                                  |  |
| Chilling Cycle                                                                                   | 194°F / 37°F                     |  |
| Chilling Capacity—90 minutes (lbs)                                                               | 40 lbs.                          |  |
| Freezing Cycle                                                                                   | 194°F / 0°F                      |  |
| Freezing Capacity-240 minutes (lbs)                                                              | 26 lbs.                          |  |
| Number of Pans (pans not included)                                                               | 5                                |  |
| Pan Size—W x D (inches)<br>Pan Size—W x D (mm)                                                   | 13" x 21 x 2"<br>325 x 530 x 51" |  |
| Distance Between Adjustable Tray Slides (inches)<br>Distance Between Adjustable Tray Slides (mm) | 2.56"<br>65                      |  |
| ELECTRICAL DATA                                                                                  |                                  |  |
| Electric Power Supply                                                                            | 208-240/1/60                     |  |
| Input Electric Power                                                                             | 1167 W                           |  |
| Max Absorbed Current                                                                             | 6.1 A                            |  |
| WEIGHT DATA                                                                                      |                                  |  |
| Gross Weight (Crated lbs)                                                                        | 329                              |  |
| Gross Weight (Crated kg)                                                                         | 149                              |  |

### **PLAN VIEWS**