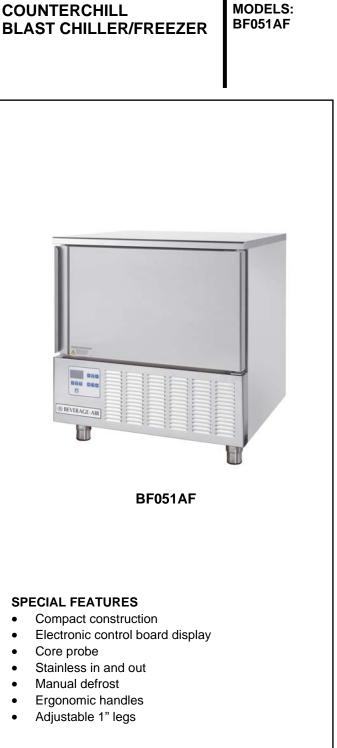

#### COUNTERCHILL SERIES—BLAST CHILLER/ FREEZER

Compact in size and designed so that it can be aligned with refrigerated counters and worktables due to its 27.6 inch depth. Moreover, being just 33.46 inches high means you can place a convection oven on top of the blast chiller, effectively putting into practice the HACCP rules associated with the Cook and Chill concept. Dishes can actually be removed from the oven and placed inside the blast chiller underneath.

#### **CABINET CONSTRUCTION**

Monobody construction with internal finish constructed of AISI-304, 18/10 and external finishing of Scotch-Brite satinated AISI-304, 18/10 stainless steel.

Insulation is CFC and HCFC-free, high density foamed polyurethane.

Cabinet features a core temperature probe to insert in the food to measure the blast chilling and freezing temperature.

High store capacity compartments, with rounded edges to make cleaning easy.

- Ergonomic handles and magnetic perimetral seals.
- Stainless steel, height adjustable 1" legs.
- Self-closing doors with still position at 100°.

Cabinet will accommodate 5 pans (13" x 21") thanks to the new stainless steel wire rack structure, which provides excellent air circulation inside the compartment, thus minimizing the time required to blast chill the food. Pans are not included.

#### ELECTRICAL

Features electronic control board display with capability of memorizing 100 program settings.

Power supply 208-240V/1phase/60 Hz.

Available From:

\*Note: Not all markings may apply to all model variations.

#### Counterchill Blast Chiller/Freezer Models: BF051AF

| MODEL                                                                                            | BF051AF                          |  |
|--------------------------------------------------------------------------------------------------|----------------------------------|--|
| EXTERNAL DIMENSIONAL DATA                                                                        |                                  |  |
| Length Overall (inches)<br>Length Overall (mm)                                                   | 31.10"<br>790                    |  |
| Depth Overall (inches)<br>Depth Overall (mm)                                                     | 27.56"<br>700                    |  |
| Height Overall— (inches)<br>Height Overall— (mm)                                                 | 33.46"<br>850                    |  |
| CAPACITY                                                                                         |                                  |  |
| Chilling Cycle                                                                                   | 194°F / 37°F                     |  |
| Chilling Capacity—90 minutes (lbs)                                                               | 40 lbs.                          |  |
| Freezing Cycle                                                                                   | 194°F / 0°F                      |  |
| Freezing Capacity-240 minutes (lbs)                                                              | 26 lbs.                          |  |
| Number of Pans (pans not included)                                                               | 5                                |  |
| Pan Size—W x D (inches)<br>Pan Size—W x D (mm)                                                   | 13" x 21 x 2"<br>325 x 530 x 51" |  |
| Distance Between Adjustable Tray Slides (inches)<br>Distance Between Adjustable Tray Slides (mm) | 2.56"<br>65                      |  |
| ELECTRICAL DATA                                                                                  |                                  |  |
| Electric Power Supply                                                                            | 208-240/1/60                     |  |
| Input Electric Power                                                                             | 1167 W                           |  |
| Max Absorbed Current                                                                             | 6.1 A                            |  |
| WEIGHT DATA                                                                                      |                                  |  |
| Gross Weight (Crated lbs)                                                                        | 329                              |  |
| Gross Weight (Crated kg)                                                                         | 149                              |  |