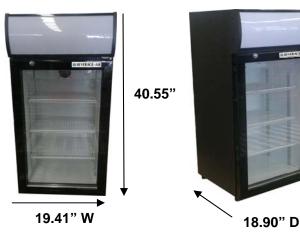

COUNTERTOP MERCHANDISER SERIES CTF3 Series MODELS: CTF3-1-B

| NODEL                                     | CTF3-1-B    |
|-------------------------------------------|-------------|
| EXTERNAL DIMENSIONAL DATA                 |             |
| ength Overall (inches)                    | 19.41"      |
| Depth Overall (inches)                    | 18.90"      |
| leight Overall— (inches) - including feet | 40.55"      |
| lumber of doors                           | 1           |
| NTERNAL DIMENSIONAL DATA                  |             |
| IET Capacity (cubic ft.)                  | 3           |
| lumber of shelves                         | 3           |
|                                           |             |
| Full Load Amperes 115/60/1                | 2.0         |
| REFRIGERATION DATA                        |             |
| lorsepower                                | 1/6         |
| Refrigerant                               | R404A       |
| VEIGHT DATA                               |             |
| let Weight (lbs)                          | 77          |
| let Weight (kg)                           | 35          |
| Shipping Weight (Crated lbs)              | 86          |
| Shipping Weight (Crated kg)               | 39          |
| DTHER                                     |             |
| emperature range                          | -10°F to 0° |