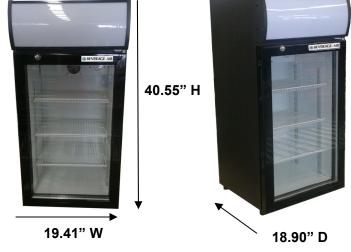

## COUNTERTOP MERCHANDISER SERIES CTR3 Series

MODELS: CTR3-1-B-LED

| MODEL                                                                              | CTR3-1-B       |
|------------------------------------------------------------------------------------|----------------|
| EXTERNAL DIMENSIONAL DATA                                                          |                |
| Length Overall (inches)<br>Length Overall (mm)                                     | 19.41"<br>493  |
| Depth Overall (inches)<br>Depth Overall (mm)                                       | 18.90"<br>480  |
| Height Overall— (inches) - including feet<br>Height Overall— (mm) - including feet | 40.55"<br>1030 |
| Number of doors                                                                    | 1              |
| INTERNAL DIMENSIONAL DATA                                                          |                |
| NET Capacity (cubic ft.)<br>NET Capacity (Liters)                                  | 3<br>84        |
| Number of shelves                                                                  | 3              |
| ELECTRICAL DATA                                                                    |                |
| Full Load Amperes 115/60/1                                                         | 2.0            |
| REFRIGERATION DATA                                                                 |                |
| Horsepower                                                                         | 1/8            |
| Refrigerant                                                                        | R134a          |
| WEIGHT DATA                                                                        |                |
| Net Weight (lbs)                                                                   | 77             |
| Net Weight (kg)                                                                    | 35             |
| Shipping Weight (Crated lbs)                                                       | 86             |
| Shipping Weight (Crated kg)                                                        | 39             |
| OTHER                                                                              |                |
| Temperature range                                                                  | 32°F to 45°F   |