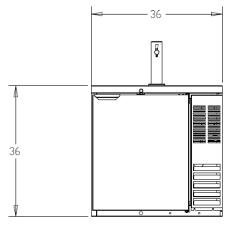

# **Direct Draw Dispenser** Models: DD36

| MODEL                                                            | DD36           |
|------------------------------------------------------------------|----------------|
| EXTERNAL DIMENSIONAL                                             |                |
| Length Overall (inches)<br>Length Overall (mm)                   | 36"<br>914     |
| Depth Overall (inches)<br>Depth Overall (mm)                     | 23 1/2"<br>597 |
| Height Overall— (inches)<br>Height Overall—(mm)                  | 34"<br>864     |
| Depth with door open (inches)                                    | 48 3/4"        |
| Number of doors                                                  | 1              |
| INTERNAL DIMENSIONAL                                             |                |
| NET Capacity (cubic ft.)<br>NET Capacity (Liters)                | 8.8<br>249     |
| Internal Length Overall (inches)<br>Internal Length Overall (mm) | 24 1/4"<br>616 |
| Internal Depth Overall (inches)<br>Internal Depth Overall (mm)   | 20"<br>508     |
| Internal Height Overall (inches)<br>Internal Height Overall (mm) | 29 1/2"<br>749 |
| Number of Kegs (1/2 barrel size)                                 | 1              |
| ELECTRICAL DATA                                                  | _              |
| Full Load Amperes 115/60/1                                       | 5.0            |
| REFRIGERATION DATA                                               |                |
| Horsepower                                                       | 1/5            |
| WEIGHT DATA                                                      |                |
| Gross Weight (Crated lbs)                                        | 250            |
| Gross Weight (Crated kg)                                         | 113            |

## **PLAN VIEWS**