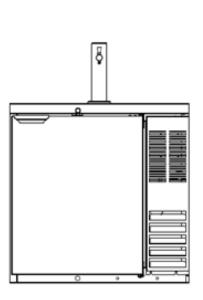

## DRAFT BEER EQUIPMENT **DIRECT DRAW DISPENSERS DD SERIES**

MODELS: DD36-1-B **DD36-1-S** 

**DD36-1-B IMAGE COMING SOON** 

# **Direct Draw Dispenser** Models: DD36

| MODEL                                                            | DD36           |
|------------------------------------------------------------------|----------------|
| EXTERNAL DIMENSIONAL                                             |                |
| Length Overall (inches)<br>Length Overall (mm)                   | 36"<br>914     |
| Depth Overall (inches)<br>Depth Overall (mm)                     | 23 1/2"<br>597 |
| Height Overall— (inches)<br>Height Overall—(mm)                  | 34"<br>864     |
| Depth with door open (inches)                                    | 48 3/4"        |
| Number of doors                                                  | 1              |
| INTERNAL DIMENSIONAL                                             |                |
| NET Capacity (cubic ft.)<br>NET Capacity (Liters)                | 8.8<br>249     |
| Internal Length Overall (inches)<br>Internal Length Overall (mm) | 24 1/4"<br>616 |
| Internal Depth Overall (inches)<br>Internal Depth Overall (mm)   | 20"<br>508     |
| Internal Height Overall (inches)<br>Internal Height Overall (mm) | 29 1/2"<br>749 |
| Number of Kegs (1/2 barrel size)                                 | 1              |
| ELECTRICAL DATA                                                  | _              |
| Full Load Amperes 115/60/1                                       | 5.0            |
| REFRIGERATION DATA                                               |                |
| Horsepower                                                       | 1/5            |
| WEIGHT DATA                                                      |                |
| Gross Weight (Crated lbs)                                        | 250            |
| Gross Weight (Crated kg)                                         | 113            |

## **PLAN VIEWS**