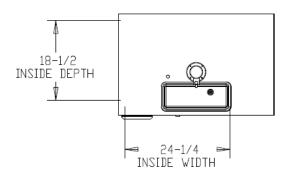

# **Direct Draw Dispenser** Models: DD36

| MODEL                                                            | DD36           |
|------------------------------------------------------------------|----------------|
| EXTERNAL DIMENSIONAL                                             |                |
| Length Overall (inches)<br>Length Overall (mm)                   | 36"<br>914     |
| Depth Overall (inches)<br>Depth Overall (mm)                     | 23 1/2"<br>597 |
| Height Overall— (inches)<br>Height Overall—(mm)                  | 34"<br>864     |
| Depth with door open (inches)                                    | 48 3/4"        |
| Number of doors                                                  | 1              |
| INTERNAL DIMENSIONAL                                             |                |
| NET Capacity (cubic ft.)<br>NET Capacity (Liters)                | 8.8<br>249     |
| Internal Length Overall (inches)<br>Internal Length Overall (mm) | 24 1/4"<br>616 |
| Internal Depth Overall (inches)<br>Internal Depth Overall (mm)   | 20"<br>508     |
| Internal Height Overall (inches)<br>Internal Height Overall (mm) | 29 1/2"<br>749 |
| Number of Kegs (1/2 barrel size)                                 | 1              |
| ELECTRICAL DATA                                                  | _              |
| Full Load Amperes 115/60/1                                       | 5.0            |
| REFRIGERATION DATA                                               |                |
| Horsepower                                                       | 1/5            |
| WEIGHT DATA                                                      |                |
| Gross Weight (Crated lbs)                                        | 250            |
| Gross Weight (Crated kg)                                         | 113            |

## **PLAN VIEWS**