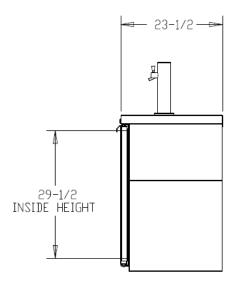

# **Direct Draw Dispenser** Models: DD36

| MODEL                                                            | DD36           |
|------------------------------------------------------------------|----------------|
| EXTERNAL DIMENSIONAL                                             |                |
| Length Overall (inches)<br>Length Overall (mm)                   | 36"<br>914     |
| Depth Overall (inches)<br>Depth Overall (mm)                     | 23 1/2"<br>597 |
| Height Overall— (inches)<br>Height Overall—(mm)                  | 34"<br>864     |
| Depth with door open (inches)                                    | 48 3/4"        |
| Number of doors                                                  | 1              |
| INTERNAL DIMENSIONAL                                             |                |
| NET Capacity (cubic ft.)<br>NET Capacity (Liters)                | 8.8<br>249     |
| Internal Length Overall (inches)<br>Internal Length Overall (mm) | 24 1/4"<br>616 |
| Internal Depth Overall (inches)<br>Internal Depth Overall (mm)   | 20"<br>508     |
| Internal Height Overall (inches)<br>Internal Height Overall (mm) | 29 1/2"<br>749 |
| Number of Kegs (1/2 barrel size)                                 | 1              |
| ELECTRICAL DATA                                                  | _              |
| Full Load Amperes 115/60/1                                       | 5.0            |
| REFRIGERATION DATA                                               |                |
| Horsepower                                                       | 1/5            |
| WEIGHT DATA                                                      |                |
| Gross Weight (Crated lbs)                                        | 250            |
| Gross Weight (Crated kg)                                         | 113            |

## **PLAN VIEWS**