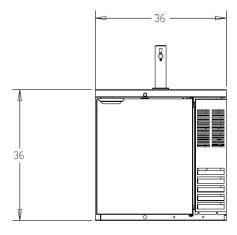

# **Direct Draw Dispenser** Models: DD36

| MODEL                                                            | DD36           |
|------------------------------------------------------------------|----------------|
| EXTERNAL DIMENSIONAL                                             |                |
| Length Overall (inches)<br>Length Overall (mm)                   | 36"<br>914     |
| Depth Overall (inches)<br>Depth Overall (mm)                     | 23 1/2"<br>597 |
| Height Overall— (inches)<br>Height Overall—(mm)                  | 36"<br>914     |
| Depth with door open (inches)                                    | 48 3/4"        |
| Number of doors                                                  | 1              |
| INTERNAL DIMENSIONAL                                             |                |
| NET Capacity (cubic ft.)<br>NET Capacity (Liters)                | 8.8<br>249     |
| Internal Length Overall (inches)<br>Internal Length Overall (mm) | 24 1/4"<br>616 |
| Internal Depth Overall (inches)<br>Internal Depth Overall (mm)   | 20"<br>508     |
| Internal Height Overall (inches)<br>Internal Height Overall (mm) | 29 1/2"<br>749 |
| Number of Kegs (1/2 barrel size)                                 | 1              |
| ELECTRICAL DATA                                                  |                |
| Full Load Amperes 115/60/1                                       | 5.0            |
| REFRIGERATION DATA                                               |                |
| Horsepower                                                       | 1/5            |
| WEIGHT DATA                                                      |                |
| Gross Weight (Crated lbs)                                        | 250            |
| Gross Weight (Crated kg)                                         | 113            |

## **PLAN VIEWS**