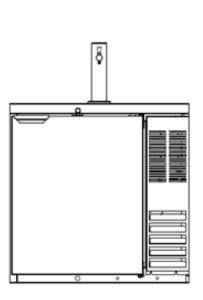

## DRAFT BEER EQUIPMENT **DIRECT DRAW DISPENSERS DD SERIES**

MODELS: DD36-1-B **DD36-1-S** 

**DD36-1-B IMAGE COMING SOON** 

# **Direct Draw Dispenser** Models: DD36

| MODEL                                                            | DD36           |
|------------------------------------------------------------------|----------------|
| EXTERNAL DIMENSIONAL                                             |                |
| Length Overall (inches)<br>Length Overall (mm)                   | 36"<br>914     |
| Depth Overall (inches)<br>Depth Overall (mm)                     | 23 1/2"<br>597 |
| Height Overall— (inches)<br>Height Overall—(mm)                  | 36"<br>914     |
| Depth with door open (inches)                                    | 48 3/4"        |
| Number of doors                                                  | 1              |
| INTERNAL DIMENSIONAL                                             |                |
| NET Capacity (cubic ft.)<br>NET Capacity (Liters)                | 8.8<br>249     |
| Internal Length Overall (inches)<br>Internal Length Overall (mm) | 24 1/4"<br>616 |
| Internal Depth Overall (inches)<br>Internal Depth Overall (mm)   | 20"<br>508     |
| Internal Height Overall (inches)<br>Internal Height Overall (mm) | 29 1/2"<br>749 |
| Number of Kegs (1/2 barrel size)                                 | 1              |
| ELECTRICAL DATA                                                  |                |
| Full Load Amperes 115/60/1                                       | 5.0            |
| REFRIGERATION DATA                                               |                |
| Horsepower                                                       | 1/5            |
| WEIGHT DATA                                                      |                |
| Gross Weight (Crated lbs)                                        | 250            |
| Gross Weight (Crated kg)                                         | 113            |

## **PLAN VIEWS**