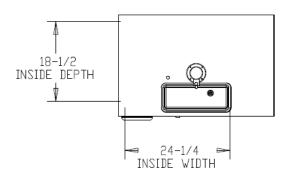

# **Direct Draw Dispenser** Models: DD36

| MODEL                                                            | DD36           |
|------------------------------------------------------------------|----------------|
| EXTERNAL DIMENSIONAL                                             |                |
| Length Overall (inches)<br>Length Overall (mm)                   | 36"<br>914     |
| Depth Overall (inches)<br>Depth Overall (mm)                     | 23 1/2"<br>597 |
| Height Overall— (inches)<br>Height Overall—(mm)                  | 36"<br>914     |
| Depth with door open (inches)                                    | 48 3/4"        |
| Number of doors                                                  | 1              |
| INTERNAL DIMENSIONAL                                             |                |
| NET Capacity (cubic ft.)<br>NET Capacity (Liters)                | 8.8<br>249     |
| Internal Length Overall (inches)<br>Internal Length Overall (mm) | 24 1/4"<br>616 |
| Internal Depth Overall (inches)<br>Internal Depth Overall (mm)   | 20"<br>508     |
| Internal Height Overall (inches)<br>Internal Height Overall (mm) | 29 1/2"<br>749 |
| Number of Kegs (1/2 barrel size)                                 | 1              |
| ELECTRICAL DATA                                                  |                |
| Full Load Amperes 115/60/1                                       | 5.0            |
| REFRIGERATION DATA                                               |                |
| Horsepower                                                       | 1/5            |
| WEIGHT DATA                                                      |                |
| Gross Weight (Crated lbs)                                        | 250            |
| Gross Weight (Crated kg)                                         | 113            |

## **PLAN VIEWS**