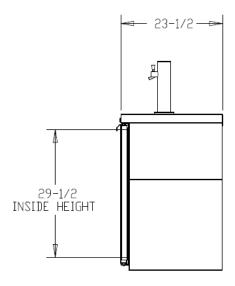

# **Direct Draw Dispenser** Models: DD36

| MODEL                                                            | DD36           |
|------------------------------------------------------------------|----------------|
| EXTERNAL DIMENSIONAL                                             |                |
| Length Overall (inches)<br>Length Overall (mm)                   | 36"<br>914     |
| Depth Overall (inches)<br>Depth Overall (mm)                     | 23 1/2"<br>597 |
| Height Overall— (inches)<br>Height Overall—(mm)                  | 36"<br>914     |
| Depth with door open (inches)                                    | 48 3/4"        |
| Number of doors                                                  | 1              |
| INTERNAL DIMENSIONAL                                             |                |
| NET Capacity (cubic ft.)<br>NET Capacity (Liters)                | 8.8<br>249     |
| Internal Length Overall (inches)<br>Internal Length Overall (mm) | 24 1/4"<br>616 |
| Internal Depth Overall (inches)<br>Internal Depth Overall (mm)   | 20"<br>508     |
| Internal Height Overall (inches)<br>Internal Height Overall (mm) | 29 1/2"<br>749 |
| Number of Kegs (1/2 barrel size)                                 | 1              |
| ELECTRICAL DATA                                                  |                |
| Full Load Amperes 115/60/1                                       | 5.0            |
| REFRIGERATION DATA                                               |                |
| Horsepower                                                       | 1/5            |
| WEIGHT DATA                                                      |                |
| Gross Weight (Crated lbs)                                        | 250            |
| Gross Weight (Crated kg)                                         | 113            |

## **PLAN VIEWS**