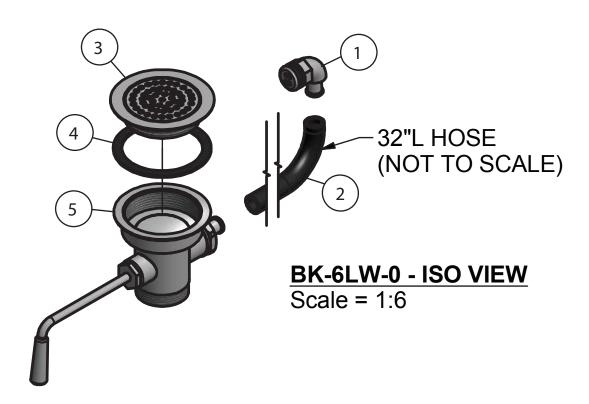

#### **Exploded Parts Detail:**

| Diagram # | Quantity | Part Number | Description   |
|-----------|----------|-------------|---------------|
| 1         | 1        | 6LW-0H      | Overflow Head |
| 2         | 1        | 6LW-Hose    | Hose          |
| 3         | 1        | BK-6LW-0    | Drain Body    |
| 4         | 1        | LDR-W       | Washer        |
| 5         | 1        | LDR-FP      | Face Plate    |