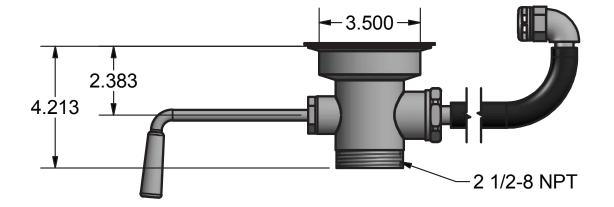

#### **Product Specifications:**

- Dual Functioning Outlet Features 2" Male & 11/2" Female Threading
- Fits 31/2" Openings

888-310-4393 • 120 Frontage Road, Altamont, IL 62411 • www.bk-resources.com