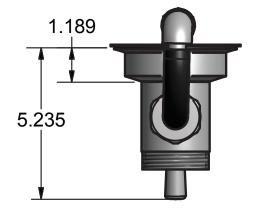

#### **Product Specifications:**

- Dual Functioning Outlet Features 2" Male & 11/2" Female Threading
- Fits 31/2" Openings

888-310-4393 • 120 Frontage Road, Altamont, IL 62411 • www.bk-resources.com