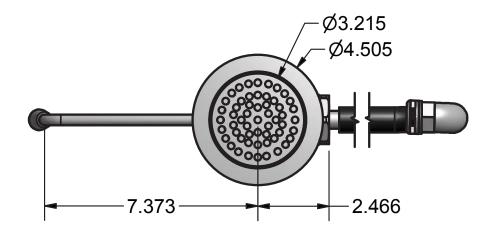

#### **Product Specifications:**

- Dual Functioning Outlet Features 2" Male & 11/2" Female Threading
- Fits 31/2" Openings

888-310-4393 • 120 Frontage Road, Altamont, IL 62411 • www.bk-resources.com