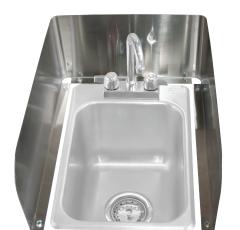

## 3-Sided Removable Side Splash

For Use With 10"x 14" Drop In Sinks

Use your smart phone to scan the above QR code to visit our website: www.bk-resources.com

## Features:

• Designed For Use With ALL BK Resources 10" x 14" Drop In Sinks

## Material:

• 16 ga. T-304 Stainless Steel

Sink Sold Separately

| Part Number  | Overall Dim.<br>(l x w x h)    |
|--------------|--------------------------------|
| RK-DI1014-SS | 15" x 19 <sup>1/2</sup> " x 8" |