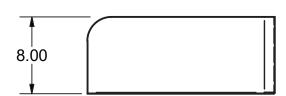

## Material:

• 16 ga. T-304 Stainless Steel

Sink Sold Separately

| Part Number  | Overall Dim.<br>(l x w x h)    |
|--------------|--------------------------------|
| RK-DI1014-SS | 15" x 19 <sup>1/2</sup> " x 8" |