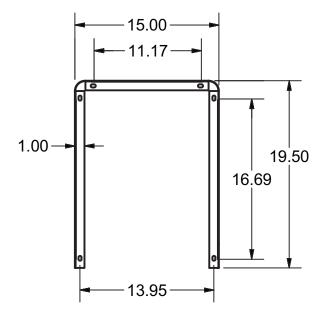

## Material:

• 16 ga. T-304 Stainless Steel

Sink Sold Separately

| Part Number  | Overall Dim.<br>(l x w x h)    |
|--------------|--------------------------------|
| RK-DI1014-SS | 15" x 19 <sup>1/2</sup> " x 8" |