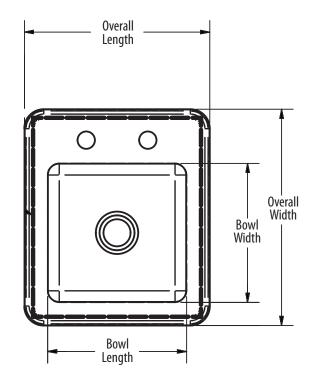

## Material:

- T-304 14 ga. Stainless Steel Deck
- T-304 18 ga. Stainless Steel Bowl

| Part Number       | Unit Size<br>(l x w x d) | Bowl Size<br>(I x w x d) | Included<br>Faucet | Recommended<br>Cutout Size (I x w)        |
|-------------------|--------------------------|--------------------------|--------------------|-------------------------------------------|
| BK-DIS-0909-5     | 12" x 14" x 5"           | 9" x 9" x 5"             | -                  | 12 <sup>7/8</sup> " x 10 <sup>7/8</sup> " |
| BK-DIS-0909-5-P-G | 12" x 14" x 5"           | 9" x 9" x 5"             | BKD-3G-G           | 12 <sup>7/8</sup> " x 10 <sup>7/8</sup> " |