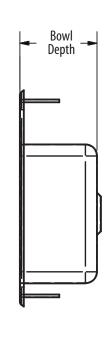

## Material:

- T-304 14 ga. Stainless Steel Deck
- T-304 18 ga. Stainless Steel Bowl

| Part Number       | Unit Size<br>(l x w x d) | Bowl Size<br>(I x w x d) | Included<br>Faucet | Recommended<br>Cutout Size (I x w)        |
|-------------------|--------------------------|--------------------------|--------------------|-------------------------------------------|
| BK-DIS-0909-5     | 12" x 14" x 5"           | 9" x 9" x 5"             | -                  | 12 <sup>7/8</sup> " x 10 <sup>7/8</sup> " |
| BK-DIS-0909-5-P-G | 12" x 14" x 5"           | 9" x 9" x 5"             | BKD-3G-G           | 12 <sup>7/8</sup> " x 10 <sup>7/8</sup> " |