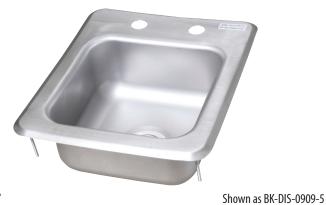

# 9"x 9" Drop In Sink

**Drop In Sinks** 

#### Features:

- Includes BKDR-2 Drain
- Faucet Holes 4" O.C.
- "-P-G" Includes BKD-3G-G Faucet

## Material:

- T-304 14 ga. Stainless Steel Deck
- T-304 18 ga. Stainless Steel Bowl

| Part Number       | Unit Size<br>(l x w x d) | Bowl Size<br>(I x w x d) | Included<br>Faucet | Recommended<br>Cutout Size (I x w)        |
|-------------------|--------------------------|--------------------------|--------------------|-------------------------------------------|
| BK-DIS-0909-5     | 12" x 14" x 5"           | 9" x 9" x 5"             | -                  | 12 <sup>7/8</sup> " x 10 <sup>7/8</sup> " |
| BK-DIS-0909-5-P-G | 12" x 14" x 5"           | 9" x 9" x 5"             | BKD-3G-G           | 12 <sup>7/8</sup> " x 10 <sup>7/8</sup> " |