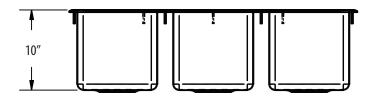

# 3 Compartment - 10" x 14" x 10" Drop In Sink

**Drop In Sinks** 

### Materia:

• T-304 18 ga. Stainless Steel

| Part Number       | Unit Size<br>(I x w x d) | Bowl Size<br>(l x w x d) | Included<br>Faucet | Recommended<br>Cutout Size (I x w)        |
|-------------------|--------------------------|--------------------------|--------------------|-------------------------------------------|
| BK-DIS-1014-3     | 36"x 18"x 10"            | 10" x 14" x 10"          | -                  | 17 <sup>1/8</sup> ″ x 35 <sup>1/8</sup> ″ |
| BK-DIS-1014-3-P-G | 36" x 18" x 10"          | 10" x 14" x 10"          | BKD-8G-G           | 17 <sup>1/8</sup> ″ x 35 <sup>1/8</sup> ″ |