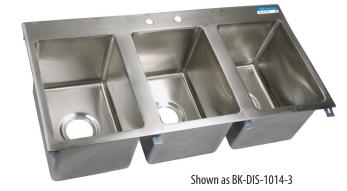

# 3 Compartment - 10" x 14" x 10" Drop In Sink

**Drop In Sinks** 

#### Features:

- Includes BKDR-4 Drains
- Faucet Holes 4" O.C.
- "-P-G" Includes BKD-8G-G Faucet

### Materia:

• T-304 18 ga. Stainless Steel

| Part Number       | Unit Size<br>(I x w x d) | Bowl Size<br>(l x w x d) | Included<br>Faucet | Recommended<br>Cutout Size (I x w)        |
|-------------------|--------------------------|--------------------------|--------------------|-------------------------------------------|
| BK-DIS-1014-3     | 36"x 18"x 10"            | 10" x 14" x 10"          | -                  | 17 <sup>1/8</sup> ″ x 35 <sup>1/8</sup> ″ |
| BK-DIS-1014-3-P-G | 36" x 18" x 10"          | 10" x 14" x 10"          | BKD-8G-G           | 17 <sup>1/8</sup> ″ x 35 <sup>1/8</sup> ″ |