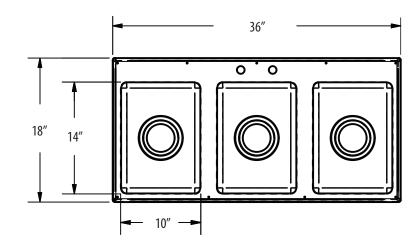

# 3 Compartment - 10" x 14" x 10" Drop In Sink

**Drop In Sinks** 

### Materia:

• T-304 18 ga. Stainless Steel

| Part Number       | Unit Size<br>(I x w x d) | Bowl Size<br>(l x w x d) | Included<br>Faucet | Recommended<br>Cutout Size (I x w)        |
|-------------------|--------------------------|--------------------------|--------------------|-------------------------------------------|
| BK-DIS-1014-3     | 36"x 18"x 10"            | 10" x 14" x 10"          | -                  | 17 <sup>1/8</sup> ″ x 35 <sup>1/8</sup> ″ |
| BK-DIS-1014-3-P-G | 36" x 18" x 10"          | 10" x 14" x 10"          | BKD-8G-G           | 17 <sup>1/8</sup> ″ x 35 <sup>1/8</sup> ″ |