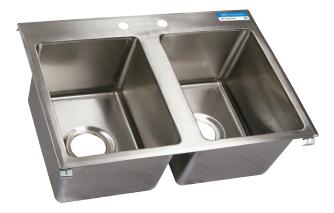

# 2 Compartment - 14"x 16" Drop In Sink

**Drop In Sinks** 

### Material:

- T-304 14 ga. Stainless Steel Deck
- T-304 18 ga. Stainless Steel Bowl

Shown as BK-DIS-1416-2

| Part Number       | Unit Size<br>(I x w x d)        | Bowl Size<br>(I x w x d) | Included<br>Faucet | Recommended<br>Cutout Size (I x w) |
|-------------------|---------------------------------|--------------------------|--------------------|------------------------------------|
| BK-DIS-1416-2     | 33 <sup>3/8</sup> " x 21" x 10" | 14" x 16" x 10"          | -                  | 20" x 32 <sup>1/8</sup> "          |
| BK-DIS-1416-2-P-G | 33 <sup>3/8</sup> " x 21" x 10" | 14" x 16" x 10"          | BKD-8G-G           | 20" x 32 1/8"                      |