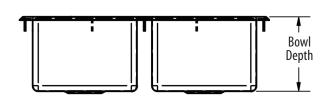

### Material:

- T-304 14 ga. Stainless Steel Deck
- T-304 18 ga. Stainless Steel Bowl

Shown as BK-DIS-1416-2

| Part Number       | Unit Size<br>(I x w x d)        | Bowl Size<br>(I x w x d) | Included<br>Faucet | Recommended<br>Cutout Size (I x w) |
|-------------------|---------------------------------|--------------------------|--------------------|------------------------------------|
| BK-DIS-1416-2     | 33 <sup>3/8</sup> " x 21" x 10" | 14" x 16" x 10"          | -                  | 20" x 32 <sup>1/8</sup> "          |
| BK-DIS-1416-2-P-G | 33 <sup>3/8</sup> " x 21" x 10" | 14" x 16" x 10"          | BKD-8G-G           | 20" x 32 1/8"                      |