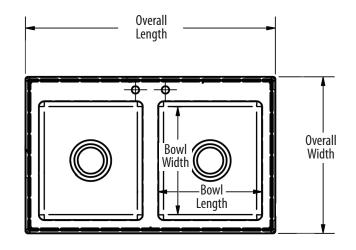

### Material:

- T-304 14 ga. Stainless Steel Deck
- T-304 18 ga. Stainless Steel Bowl

Shown as BK-DIS-1416-2

| Part Number       | Unit Size<br>(I x w x d)        | Bowl Size<br>(I x w x d) | Included<br>Faucet | Recommended<br>Cutout Size (I x w) |
|-------------------|---------------------------------|--------------------------|--------------------|------------------------------------|
| BK-DIS-1416-2     | 33 <sup>3/8</sup> " x 21" x 10" | 14" x 16" x 10"          | -                  | 20" x 32 <sup>1/8</sup> "          |
| BK-DIS-1416-2-P-G | 33 <sup>3/8</sup> " x 21" x 10" | 14" x 16" x 10"          | BKD-8G-G           | 20" x 32 1/8"                      |