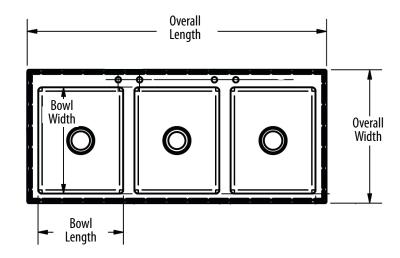

### **Options:**

- 4" O.C. Faucets
- Upgrade to Heavy Duty Faucets
- Wrist Blades

| Part Number       | Unit Size<br>(I x w x d) | Bowl Size<br>(I x w x d) | Included<br>Faucet | Recommended<br>Cutout Size (I x w)        |
|-------------------|--------------------------|--------------------------|--------------------|-------------------------------------------|
| BK-DIS-1620-3     | 56" x 25" x 12"          | 16" x 20" x 12"          | -                  | 23 <sup>3/4</sup> " x 54 <sup>3/4</sup> " |
| BK-DIS-1620-3-P-G | 56" x 25" x 12"          | 16" x 20" x 12"          | BKD-8G-G           | 23 <sup>3/4</sup> " x 54 <sup>3/4</sup> " |