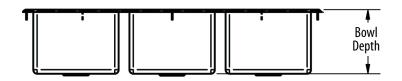

### **Options:**

- 4" O.C. Faucets
- Upgrade to Heavy Duty Faucets
- Wrist Blades

| Part Number       | Unit Size<br>(I x w x d) | Bowl Size<br>(I x w x d) | Included<br>Faucet | Recommended<br>Cutout Size (I x w)        |
|-------------------|--------------------------|--------------------------|--------------------|-------------------------------------------|
| BK-DIS-1620-3     | 56" x 25" x 12"          | 16" x 20" x 12"          | -                  | 23 <sup>3/4</sup> " x 54 <sup>3/4</sup> " |
| BK-DIS-1620-3-P-G | 56" x 25" x 12"          | 16" x 20" x 12"          | BKD-8G-G           | 23 <sup>3/4</sup> " x 54 <sup>3/4</sup> " |