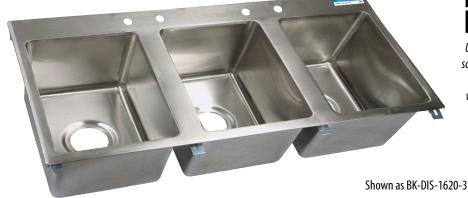

# 3 Compartment - 16"x 20" Drop In Sink

**Drop In Sinks** 

#### Features:

- Includes (3) BKDR-4 Drain
- Faucet Holes 4" O.C.
- "-P-G" Includes BKD-8G-G Faucet

### **Options:**

- 4" O.C. Faucets
- Upgrade to Heavy Duty Faucets
- Wrist Blades

| Part Number       | Unit Size<br>(I x w x d) | Bowl Size<br>(I x w x d) | Included<br>Faucet | Recommended<br>Cutout Size (I x w)        |
|-------------------|--------------------------|--------------------------|--------------------|-------------------------------------------|
| BK-DIS-1620-3     | 56" x 25" x 12"          | 16" x 20" x 12"          | -                  | 23 <sup>3/4</sup> " x 54 <sup>3/4</sup> " |
| BK-DIS-1620-3-P-G | 56" x 25" x 12"          | 16" x 20" x 12"          | BKD-8G-G           | 23 <sup>3/4</sup> " x 54 <sup>3/4</sup> " |