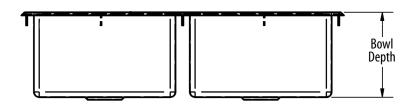

#### Material:

- T-304 14 ga. Stainless Steel Deck
- T-304 18 ga. Stainless Steel Bowl

Shown as BK-DIS-2016-2

| Part Number       | Unit Size<br>(I x w x d)         | Bowl Size<br>(I x w x d) | Included<br>Faucet | Recommended<br>Cutout Size (I x w) |
|-------------------|----------------------------------|--------------------------|--------------------|------------------------------------|
| BK-DIS-2016-2     | 45 <sup>5/16</sup> " x 21" x 12" | 20" x 16" x 12"          | -                  | 20" x 43 <sup>1/4</sup> "          |
| BK-DIS-2016-2-P-G | 45 <sup>5/16</sup> " x 21" x 12" | 20" x 16" x 12"          | BKD-8G-G           | 20" x 43 <sup>1/4</sup> "          |