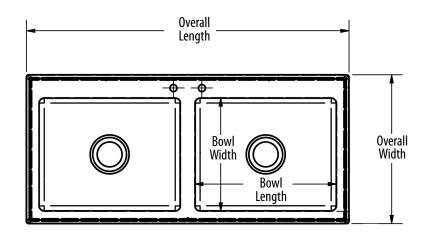

#### Material:

- T-304 14 ga. Stainless Steel Deck
- T-304 18 ga. Stainless Steel Bowl

Shown as BK-DIS-2016-2

| Part Number       | Unit Size<br>(I x w x d)         | Bowl Size<br>(I x w x d) | Included<br>Faucet | Recommended<br>Cutout Size (I x w) |
|-------------------|----------------------------------|--------------------------|--------------------|------------------------------------|
| BK-DIS-2016-2     | 45 <sup>5/16</sup> " x 21" x 12" | 20" x 16" x 12"          | -                  | 20" x 43 <sup>1/4</sup> "          |
| BK-DIS-2016-2-P-G | 45 <sup>5/16</sup> " x 21" x 12" | 20" x 16" x 12"          | BKD-8G-G           | 20" x 43 <sup>1/4</sup> "          |