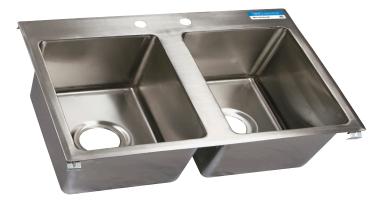

## 2 Compartment - 20"x 16" Drop In Sink

**Drop In Sinks** 

#### Material:

- T-304 14 ga. Stainless Steel Deck
- T-304 18 ga. Stainless Steel Bowl

Shown as BK-DIS-2016-2

| Part Number       | Unit Size<br>(I x w x d)         | Bowl Size<br>(I x w x d) | Included<br>Faucet | Recommended<br>Cutout Size (I x w) |
|-------------------|----------------------------------|--------------------------|--------------------|------------------------------------|
| BK-DIS-2016-2     | 45 <sup>5/16</sup> " x 21" x 12" | 20" x 16" x 12"          | -                  | 20" x 43 <sup>1/4</sup> "          |
| BK-DIS-2016-2-P-G | 45 <sup>5/16</sup> " x 21" x 12" | 20" x 16" x 12"          | BKD-8G-G           | 20" x 43 <sup>1/4</sup> "          |