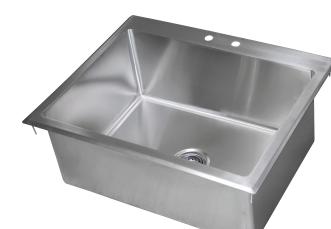

## 28" x 20" Drop In Sink

**Drop In Sinks** 

## Features:

- Includes BKDR-4 Drain
- Faucet Holes 4" O.C.
- "-P-G" Includes BKD-5G-G Faucet

## **Options:**

- 4" O.C. Faucets
- Upgrade to Heavy Duty Faucets
- Wrist Blades

- T-304 14 ga. Stainless Steel Deck
- T-304 18 ga. Stainless Steel Bowl

Shown as BK-DIS-2820

| Part Number     | Unit Size<br>(I x w x d) | Bowl Size<br>(l x w x d) | Included<br>Faucet | Recommended<br>Cutout Size (I x w)        |
|-----------------|--------------------------|--------------------------|--------------------|-------------------------------------------|
| BK-DIS-2820     | 31" x 25" x 12"          | 28" x 20" x 12"          | -                  | 29 <sup>7/8</sup> " x 23 <sup>7/8</sup> " |
| BK-DIS-2820-P-G | 31″ x 25″ x 12″          | 28″ x 20″ x 12″          | BKD-5G-G           | 29 <sup>7/8</sup> " x 23 <sup>7/8</sup> " |