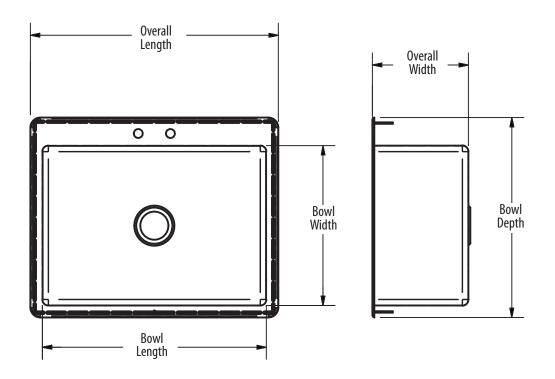

## **Options:**

- 4" O.C. Faucets
- Upgrade to Heavy Duty Faucets
- Wrist Blades

- T-304 14 ga. Stainless Steel Deck
- T-304 18 ga. Stainless Steel Bowl

Shown as BK-DIS-2820

| Part Number     | Unit Size<br>(I x w x d) | Bowl Size<br>(l x w x d) | Included<br>Faucet | Recommended<br>Cutout Size (I x w)        |
|-----------------|--------------------------|--------------------------|--------------------|-------------------------------------------|
| BK-DIS-2820     | 31" x 25" x 12"          | 28" x 20" x 12"          | -                  | 29 <sup>7/8</sup> " x 23 <sup>7/8</sup> " |
| BK-DIS-2820-P-G | 31″ x 25″ x 12″          | 28″ x 20″ x 12″          | BKD-5G-G           | 29 <sup>7/8</sup> " x 23 <sup>7/8</sup> " |