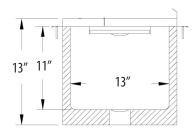

## Material:

- T-304 18 ga. Stainless Steel Base
- T-304 14 ga. Stainless Steel Top

| Part Number         | Unit Size<br>(I x w x h) | Basin Size<br>(l x w x d) | Included<br>Faucet | Recommended<br>Cutout Size (I x w) |
|---------------------|--------------------------|---------------------------|--------------------|------------------------------------|
| BK-DIWSBL-2118X     | 18" x 21" x 13"          | 13" x 9" x 11"            | -                  | 17" x 19 <sup>7/8</sup> "          |
| BK-DIWSBL-2118X-P-G | 18" x 21" x 13"          | 13" x 9" x 11"            | BKF-SGF-G          | 17" x 19 <sup>7/8</sup> "          |