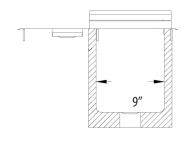

## Material:

- T-304 18 ga. Stainless Steel Base
- T-304 14 ga. Stainless Steel Top

| Part Number         | Unit Size<br>(I x w x h) | Basin Size<br>(l x w x d) | Included<br>Faucet | Recommended<br>Cutout Size (I x w) |
|---------------------|--------------------------|---------------------------|--------------------|------------------------------------|
| BK-DIWSBL-2118X     | 18" x 21" x 13"          | 13" x 9" x 11"            | -                  | 17" x 19 <sup>7/8</sup> "          |
| BK-DIWSBL-2118X-P-G | 18" x 21" x 13"          | 13" x 9" x 11"            | BKF-SGF-G          | 17" x 19 <sup>7/8</sup> "          |