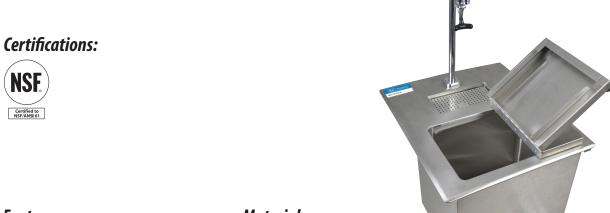

# Drop In Ice Bin w/ Water Station

Use your smart phone to scan the above QR code to visit our website: www.bk-resources.com

### Features:

- Includes Drains: BKDR-15CP & BKDR-325CP
- "-P-G" Includes BKF-SGF-G Glass Filler (NSF 61/9) Lead Free
- Removable Hinged Lid

Shown as BK-DIWSBL-2118X-P