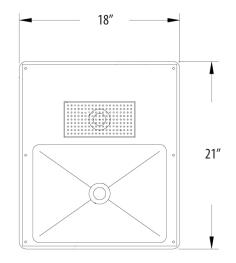

## Material:

- T-304 18 ga. Stainless Steel Base
- T-304 14 ga. Stainless Steel Top

| Part Number         | Unit Size<br>(I x w x h) | Basin Size<br>(l x w x d) | Included<br>Faucet | Recommended<br>Cutout Size (I x w) |
|---------------------|--------------------------|---------------------------|--------------------|------------------------------------|
| BK-DIWSBL-2118X     | 18" x 21" x 13"          | 13" x 9" x 11"            | -                  | 17" x 19 <sup>7/8</sup> "          |
| BK-DIWSBL-2118X-P-G | 18" x 21" x 13"          | 13" x 9" x 11"            | BKF-SGF-G          | 17" x 19 <sup>7/8</sup> "          |