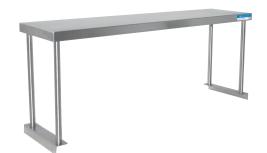

## Single Overshelves

Material:

• T-304 18 ga. Stainless Steel

## Stainless Steel Overshelves

## Features:

- Single Overshelves 19" (h)
- Mounts directly on table with
- included self-tapping screws • 18" Wide Shelves include "C" Channels for Support

| Length | T-304 S/S<br>12″ Width | T-304 S/S<br>18″ Width |
|--------|------------------------|------------------------|
| 36″    | BK-0SS-1236            | BK-OSS-1836            |
| 48″    | BK-0SS-1248            | BK-OSS-1848            |
| 60″    | BK-0SS-1260            | BK-OSS-1860            |
| 72″    | BK-0SS-1272            | BK-0SS-1872            |
| 96″    | BK-0SS-1296            | BK-0SS-1896            |