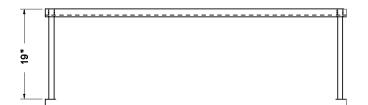

## Features:

- Single Overshelves 19" (h)
- Mounts directly on table with
- included self-tapping screws • 18" Wide Shelves include "C" Channels for Support

| Length | T-304 S/S<br>12″ Width | T-304 S/S<br>18″ Width |
|--------|------------------------|------------------------|
| 36″    | BK-0SS-1236            | BK-OSS-1836            |
| 48″    | BK-0SS-1248            | BK-OSS-1848            |
| 60″    | BK-0SS-1260            | BK-OSS-1860            |
| 72″    | BK-0SS-1272            | BK-0SS-1872            |
| 96″    | BK-0SS-1296            | BK-0SS-1896            |