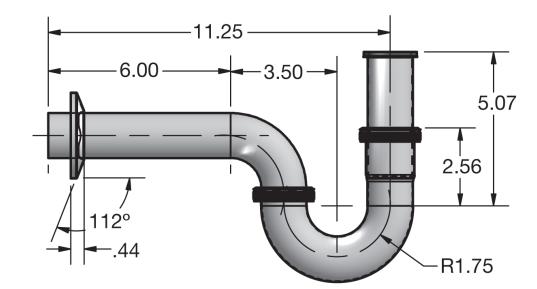

## **CPB P-Trap with Tail Piece**

Model: BK-PTTP

## **Product Specifications:**

Chrome Plated Brass

Washers Included

Due to our commitment to improving our products, specifications are subject to change without notice.

Page 1/2

RESOURCES

888-310-4393 • 120 Frontage Road, Altamont, IL 62411 • www.bk-resources.com