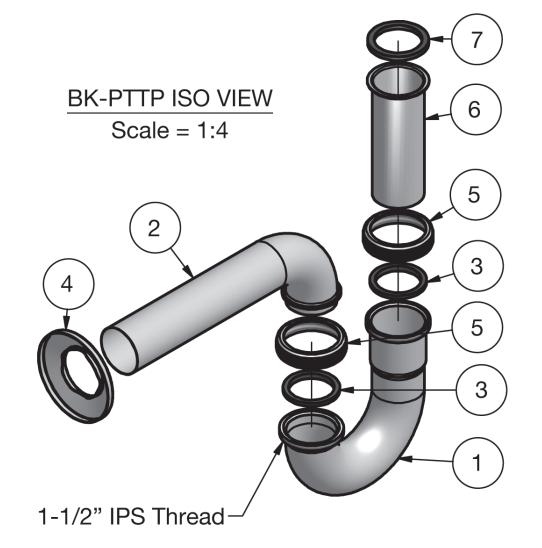

## **Exploded Parts Detail:**

| Diagram # | Quantity | Part Number    | Description     |
|-----------|----------|----------------|-----------------|
| 1         | 1        | BK-PTTP_180    | Brass Pipe      |
| 2         | 1        | BK-PTTP_90     | Brass Pipe      |
| 3         | 2        | BK-PTTP_SEAL   | Washer          |
| 4         | 1        | BK-PTP_CAP     | Brass Cover     |
| 5         | 2        | BK-PTTP_NUT    | Nut             |
| 6         | 1        | BK-PTTP-4-PIPE | Brass Tailpiece |
| 7         | 1        | BK-PTTP_SEAL-2 | Washer          |