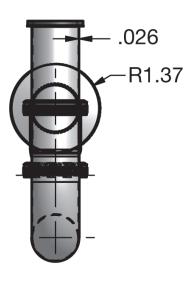

## **CPB P-Trap with Tail Piece**

Model: BK-PTTP

## **Product Specifications:**

Chrome Plated Brass

Washers Included

Due to our commitment to improving our products, specifications are subject to change without notice.

Page 1/2

RESOURCES

888-310-4393 • 120 Frontage Road, Altamont, IL 62411 • www.bk-resources.com