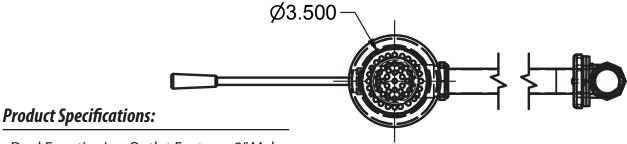

## Straight Lever Waist w/ Overflow

Model: BK-SLW-10

- Dual Functioning Outlet Features 2" Male &  $1^{1/2}$ " Female Threading
- S/S Strainer

888-310-4393 • 120 Frontage Road, Altamont, IL 62411 • www.bk-resources.com