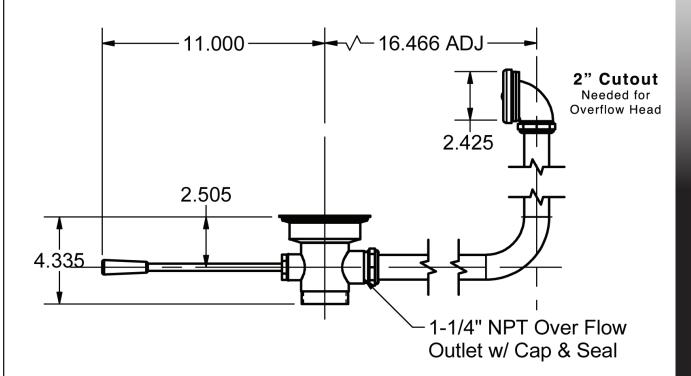

## Straight Lever Waist w/ Overflow

Model: BK-SLW-10

- Dual Functioning Outlet Features 2" Male &  $1^{1/2}$ " Female Threading
- S/S Strainer

888-310-4393 • 120 Frontage Road, Altamont, IL 62411 • www.bk-resources.com