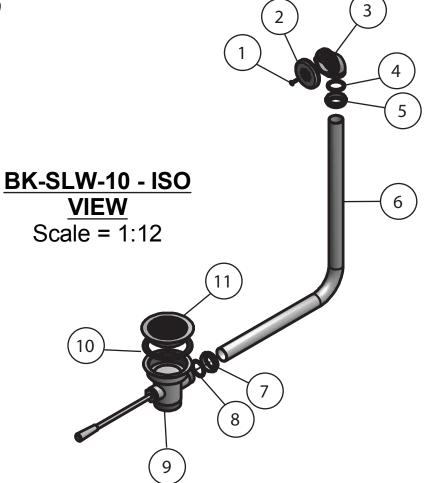

## **Exploded Parts Detail:**

| Diagram # | Quantity | Part Number | Description   |
|-----------|----------|-------------|---------------|
| 1         | 1        | 005032-S    | Screw         |
| 2         | 1        | 005032-FP   | Face Plate    |
| 3         | 1        | 005032      | Overflow Head |
| 4         | 1        | 005032-W    | Washer        |
| 5         | 1        | 005032-N    | Nut           |
| 6         | 1        | 005031      | Overflow Tube |
| 7         | 1        | BK-SLW-10-N | Nut           |
| 8         | 1        | BK-SLW-10-W | Washer        |
| 9         | 1        | BK-SLW-10   | Drain Body    |
| 10        | 1        | LDR-FP      | Face Plate    |
| 11        | 1        | LDR-W       | Washer        |