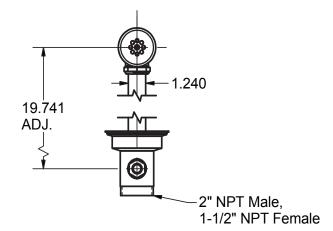

## Straight Lever Waist w/ Overflow

Model: BK-SLW-10

- Dual Functioning Outlet Features 2" Male &  $1^{1/2}$ " Female Threading
- S/S Strainer

888-310-4393 • 120 Frontage Road, Altamont, IL 62411 • www.bk-resources.com