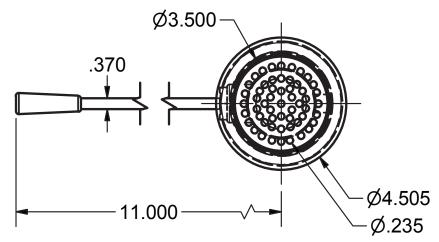

#### **Product Specifications:**

- Dual Functioning Outlet Features 2" Male & 11/2" Female Threading
- S/S Strainer
- Fits 31/2" Openings

888-310-4393 • 120 Frontage Road, Altamont, IL 62411 • www.bk-resources.com

## **Straight Drains**

Model: BK-SLW-2