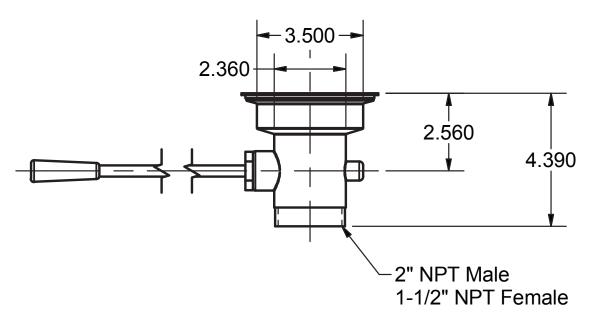

#### **Product Specifications:**

- Dual Functioning Outlet Features 2" Male & 11/2" Female Threading
- S/S Strainer
- Fits 31/2" Openings

888-310-4393 • 120 Frontage Road, Altamont, IL 62411 • www.bk-resources.com

## **Straight Drains**

Model: BK-SLW-2