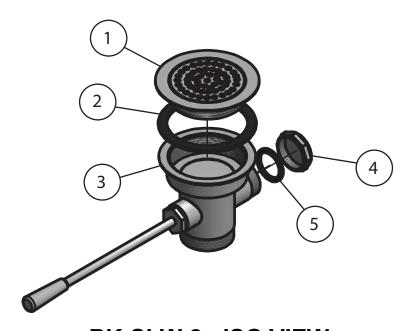

# BK-SLW-2 - ISO VIEW Scale = 1:6

#### **Exploded Parts Detail:**

| Diagram # | Quantity | Part Number | Description    |
|-----------|----------|-------------|----------------|
| 1         | 1        | LDR-FP      | Face Plate     |
| 2         | 1        | LDR-W       | Washer         |
| 3         | 1        | BK-SLW-2    | Straight Drain |
| 4         | 1        | BK-3059     | Overflow Cap   |
| 5         | 1        | BK-3059-W   | Washer         |