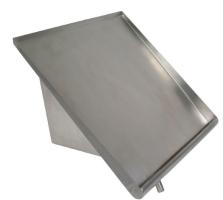

## Stainless Steel Slant Rack Shelf

**RESOURCES** 

## **Certifications:**

- T-304 18 ga Stainless Steel
- Mounting Brackets Included
- S/S Weep Accepts 1" Nylon Tubing (Nylon Tubing Not Included)

| Part Number | NSF          | Shelf Size<br>( I x w ) | Overall<br>Width |
|-------------|--------------|-------------------------|------------------|
| BK-SSH-21   | ✓            | 21" x 22"               | 21               |
| BK-SSH-42   | $\checkmark$ | 42" x 22"               | 42               |
| BK-SSH-63   | $\checkmark$ | 63" x 22"               | 63               |