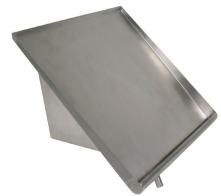

## Stainless Steel Slant Rack Shelf

**RESOURCES** 

## **Certifications:**

- T-304 18 ga Stainless Steel
- Mounting Brackets Included
- S/S Weep Accepts 1" Nylon Tubing (Nylon Tubing Not Included)

| Part Number | NSF          | Shelf Size<br>( I x w ) | Overall<br>Width |
|-------------|--------------|-------------------------|------------------|
| BK-SSH-21   | ✓            | 21" x 22"               | 21               |
| BK-SSH-42   | $\checkmark$ | 42" x 22"               | 42               |
| BK-SSH-63   | $\checkmark$ | 63" x 22"               | 63               |