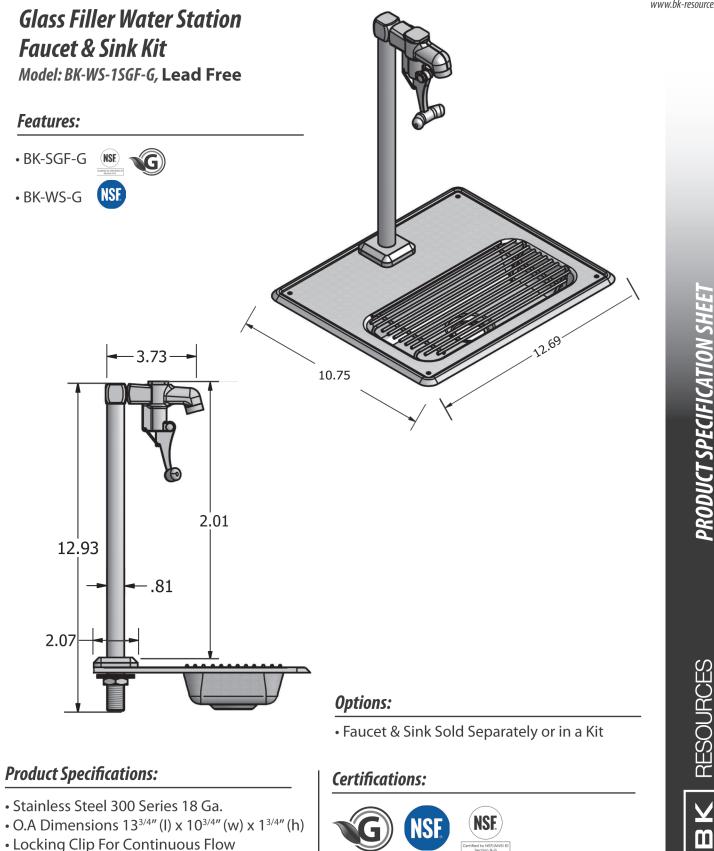

RESOURCES

888-310-4393 • 120 Frontage Road, Altamont, IL 62411 • www.bk-resources.com



Use your smart phone to scan the above QR code to visit our website: www.bk-resources.com



Due to our commitment to improving our products, specifications are subject to change without notice.

Page 1/2

m



888-310-4393 • 120 Frontage Road, Altamont, IL 62411 • www.bk-resources.com



## Exploded Parts Detail:

| Diagram # | Quantity | Part Number   | Description       |
|-----------|----------|---------------|-------------------|
| 1         | 1        | BKF-SGF-G     | Glass Filler      |
| 2         | 1        | BKF-SGF-G-B   | Faucet Base       |
| 3         | 1        | BKF-SGF-G-W   | Base Washer       |
| 4         | 1        | BK-WS-G       | Grate             |
| 5         | 1        | BK-WS         | Water Station     |
| 6         | 1        | BKF-SGF-G-MW1 | Mounting Washer 1 |
| 7         | 1        | BKF-SGF-G-MW2 | Mounting Washer 2 |
| 8         | 1        |