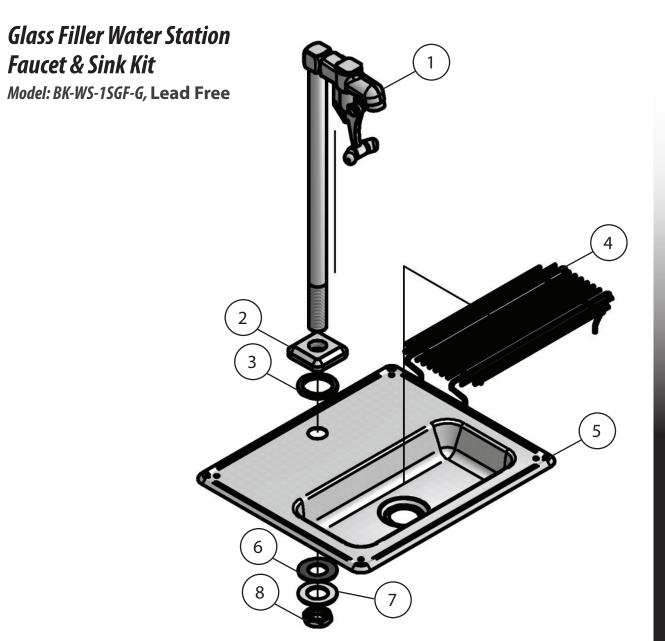

## Exploded Parts Detail:

| Diagram # | Quantity | Part Number   | Description       |
|-----------|----------|---------------|-------------------|
| 1         | 1        | BKF-SGF-G     | Glass Filler      |
| 2         | 1        | BKF-SGF-G-B   | Faucet Base       |
| 3         | 1        | BKF-SGF-G-W   | Base Washer       |
| 4         | 1        | BK-WS-G       | Grate             |
| 5         | 1        | BK-WS         | Water Station     |
| 6         | 1        | BKF-SGF-G-MW1 | Mounting Washer 1 |
| 7         | 1        | BKF-SGF-G-MW2 | Mounting Washer 2 |
| 8         | 1        | BKF-SGF-G-MN  | Mounting Nut      |