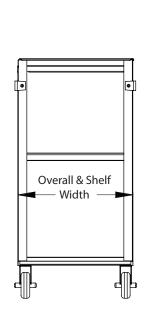

### Material:

- 18 ga. Heavy Duty
- All Welded Construction

| Part Number  | Overall Size:<br>(l x w x h)                                    | Shelf Size:<br>(l x w)    | # of Shelves | Weight Cap. | Grade      |
|--------------|-----------------------------------------------------------------|---------------------------|--------------|-------------|------------|
| BKC-1524S-3S | 27 <sup>1/2</sup> " x 15 <sup>1/2</sup> " x 32 <sup>1/8</sup> " | 24" x 15 <sup>1/2</sup> " | 3            | 300 lb.     | Standard   |
| BKC-1827S-3S | $30^{3/4}$ " x $18$ " x $33$ "                                  | 27" x 18"                 | 3            | 300 lb.     | Standard   |
| BKC-2133S-2H | $38^{3/8}$ " x $21$ " x $37^{1/8}$ "                            | 33" x 21"                 | 2            | 700 lb.     | Heavy Duty |