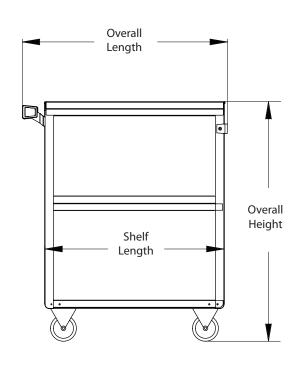

#### 1524 & 1827 Series

# Features:

- 300 lbs. Weight Cap. -**Evenly Distributed**
- Includes: (4) 3 1/2" Swivel Casters, (2) w/Brakes
- 3 Shelves

### Material:

- 20 ga. Standard Duty
- All Welded Construction

### Material:

- 18 ga. Heavy Duty
- All Welded Construction

| Part Number  | Overall Size:<br>(l x w x h)                                    | Shelf Size:<br>(l x w)    | # of Shelves | Weight Cap. | Grade      |
|--------------|-----------------------------------------------------------------|---------------------------|--------------|-------------|------------|
| BKC-1524S-3S | 27 <sup>1/2</sup> " x 15 <sup>1/2</sup> " x 32 <sup>1/8</sup> " | 24" x 15 <sup>1/2</sup> " | 3            | 300 lb.     | Standard   |
| BKC-1827S-3S | $30^{3/4}$ " x $18$ " x $33$ "                                  | 27" x 18"                 | 3            | 300 lb.     | Standard   |
| BKC-2133S-2H | $38^{3/8}$ " x $21$ " x $37^{1/8}$ "                            | 33" x 21"                 | 2            | 700 lb.     | Heavy Duty |