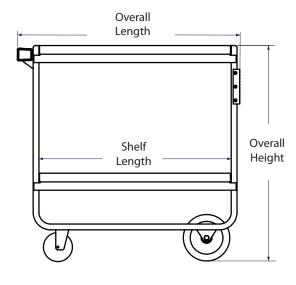

#### 2133 Series

Phone: 888-310-4393

Fax: 888-310-4394

Website: www.bk-resources.com

Email: sales@bk-resources.com

#### Features:

- 700 lbs. Weight Cap. -**Evenly Distributed**
- Includes: (2) 3 1/2" Swivel Casters, (2) Fixed Casters
- 2 Shelves with Hemmed Edge on 3 Sides
- Wall Protecting Bumpers

### Material:

- 18 ga. Heavy Duty
- All Welded Construction

| Part Number  | Overall Size:<br>(l x w x h)                                    | Shelf Size:<br>(l x w)    | # of Shelves | Weight Cap. | Grade      |
|--------------|-----------------------------------------------------------------|---------------------------|--------------|-------------|------------|
| BKC-1524S-3S | 27 <sup>1/2</sup> " x 15 <sup>1/2</sup> " x 32 <sup>1/8</sup> " | 24" x 15 <sup>1/2</sup> " | 3            | 300 lb.     | Standard   |
| BKC-1827S-3S | $30^{3/4}$ " x $18$ " x $33$ "                                  | 27" x 18"                 | 3            | 300 lb.     | Standard   |
| BKC-2133S-2H | $38^{3/8}$ " x $21$ " x $37^{1/8}$ "                            | 33" x 21"                 | 2            | 700 lb.     | Heavy Duty |