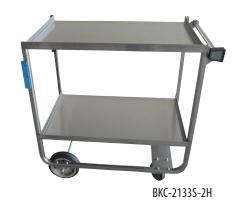

#### Features:

- 700 lbs. Weight Cap. -**Evenly Distributed**
- Includes: (2) 3 1/2" Swivel Casters, (2) Fixed Casters
- 2 Shelves with Hemmed Edge on 3 Sides
- Wall Protecting Bumpers

### Material:

- 18 ga. Heavy Duty
- All Welded Construction

| Part Number  | Overall Size:<br>(l x w x h)                                    | Shelf Size:<br>(l x w)    | # of Shelves | Weight Cap. | Grade      |
|--------------|-----------------------------------------------------------------|---------------------------|--------------|-------------|------------|
| BKC-1524S-3S | 27 <sup>1/2</sup> " x 15 <sup>1/2</sup> " x 32 <sup>1/8</sup> " | 24" x 15 <sup>1/2</sup> " | 3            | 300 lb.     | Standard   |
| BKC-1827S-3S | $30^{3/4}$ " x $18$ " x $33$ "                                  | 27" x 18"                 | 3            | 300 lb.     | Standard   |
| BKC-2133S-2H | $38^{3/8}$ " x $21$ " x $37^{1/8}$ "                            | 33" x 21"                 | 2            | 700 lb.     | Heavy Duty |

#### 2133 Series

Phone: 888-310-4393

Fax: 888-310-4394

Website: www.bk-resources.com

Email: sales@bk-resources.com