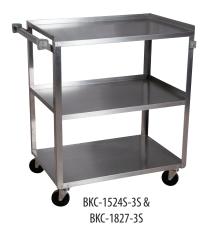

# Features:

- 300 lbs. Weight Cap. -**Evenly Distributed**
- Includes: (4) 3 1/2" Swivel Casters, (2) w/Brakes
- 3 Shelves

### Material:

- 20 ga. Standard Duty
- All Welded Construction

#### 1524 & 1827 Series

### Material:

- 18 ga. Heavy Duty
- All Welded Construction

| Part Number  | Overall Size:<br>(l x w x h)                                    | Shelf Size:<br>(l x w)    | # of Shelves | Weight Cap. | Grade      |
|--------------|-----------------------------------------------------------------|---------------------------|--------------|-------------|------------|
| BKC-1524S-3S | 27 <sup>1/2</sup> " x 15 <sup>1/2</sup> " x 32 <sup>1/8</sup> " | 24" x 15 <sup>1/2</sup> " | 3            | 300 lb.     | Standard   |
| BKC-1827S-3S | $30^{3/4}$ " x $18$ " x $33$ "                                  | 27" x 18"                 | 3            | 300 lb.     | Standard   |
| BKC-2133S-2H | $38^{3/8}$ " x $21$ " x $37^{1/8}$ "                            | 33" x 21"                 | 2            | 700 lb.     | Heavy Duty |