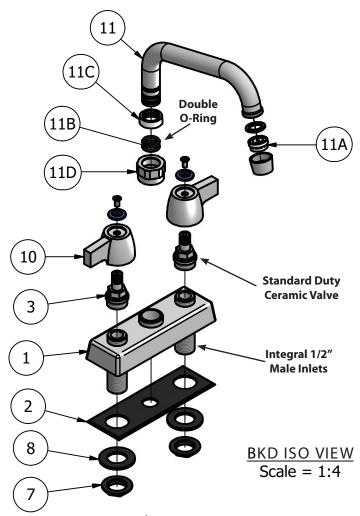

# **Exploded Parts Detail:**

| Diagram # | Quantity | Part Number               | Description     |
|-----------|----------|---------------------------|-----------------|
| 1         | 1        | BKD-G                     | Faucet Body     |
| 2         | 1        | BKF-BASE                  | Base            |
| 3         | 2        | (1)BKF-W-CV & (1)BKF-W-HV | Cartridge       |
| 7         | 2        | BKF-MN                    | Mounting Nut    |
| 8         | 2        | BKF-MW                    | Mounting Washer |
| 10        | 2        | BKF-DBH                   | Handle          |
| 11        | 1        | BKF-SPT-XX                | Spout           |
| 11A       | 1        | BKF-AER                   | Aerator         |
| 11B       | 2        | BKF-O-RING                | 0-Ring          |
| 11C       | 1        | BKF-SPF-S                 | Spacer          |
| 11D       | 1        | BKF-SPF-SN                | Spout Nut       |