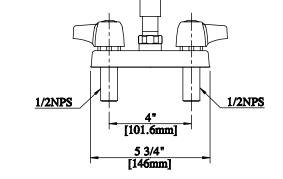

# RESOURCES

**RESOURCES** 

888-310-4393 • 120 Frontage Road, Altamont, IL 62411 • www.bk-resources.com

scan the above QR code to visit our website: www.bk-resources.com

4" Deck Mount Standard Duty Faucet with DJ Swing Spout

Model: BKD-18-G, Lead Free