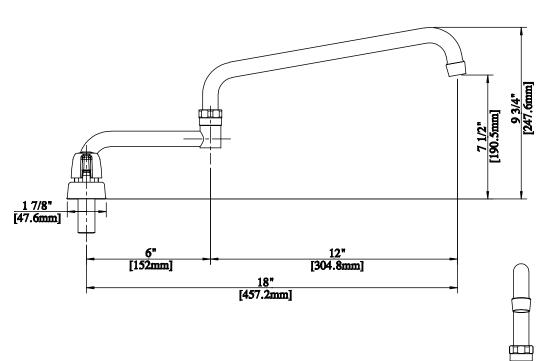

# RESOURCES

**RESOURCES** 

888-310-4393 • 120 Frontage Road, Altamont, IL 62411 • www.bk-resources.com

scan the above QR code to visit our website: www.bk-resources.com

4" Deck Mount Standard Duty Faucet with DJ Swing Spout

Model: BKD-18-G, Lead Free