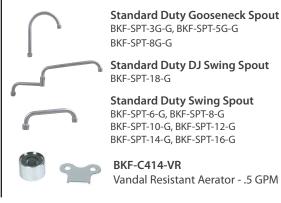

## **Options:**

BKF-C414-VR Vandal Resistant Aerator - .5 GPM

# **Optional Spouts & Parts:**