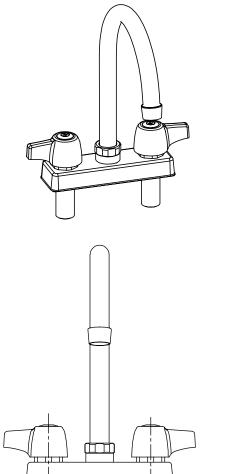

# 4" Deck Mount Standard Duty Faucet with Gooseneck Spout

Model: BKD-xG-G, Lead Free

## **Exploded Parts Detail:**

| Diagram # | Quantity | Part Number               | Description     |
|-----------|----------|---------------------------|-----------------|
| 1         | 1        | BKD-G                     | Faucet Body     |
| 2         | 1        | BKF-BASE                  | Base            |
| 3         | 2        | (1)BKF-W-CV & (1)BKF-W-HV | Cartridge       |
| 7         | 2        | BKF-MN                    | Mounting Nut    |
| 8         | 2        | BKF-MW                    | Mounting Washer |
| 10        | 2        | BKF-DBH                   | Handle          |
| 11        | 1        | BKF-SPT-XX                | Spout           |
| 11A       | 1        | BKF-AER                   | Aerator         |
| 11B       | 2        | BKF-O-RING                | 0-Ring          |
| 110       | 1        | BKF-SPF-S                 | Spacer          |
| 11D       | 1        | BKF-SPF-SN                | Spout Nut       |