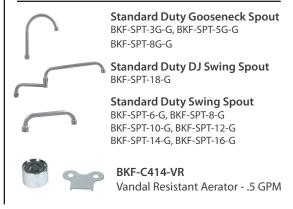

### **Options:**

BKF-C414-VR Vandal Resistant Aerator - .5 GPM

## **Optional Spouts & Parts:**