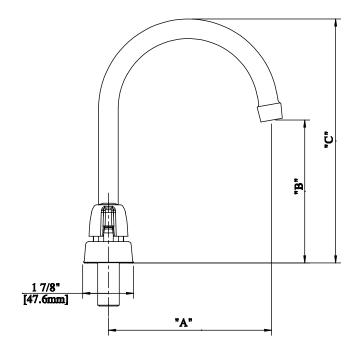

#### **Product Detail:**

1/2NPS

| <b>Model Number</b> | DIM. A     | DIM. B       | DIM. C        |
|---------------------|------------|--------------|---------------|
| BKD-3G-G            | 3.5"[90.0] | 5.13"[130]   | 7.88"[200]    |
| BKD-5G-G            | 6" [150]   | 5"[127]      | 9.5" [241]    |
| BKD-8G-G            | 8.5" [215] | 7.5" [190.5] | 12.38"[314.3] |