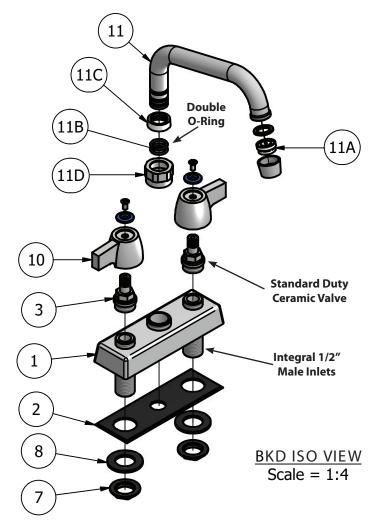

## **Exploded Parts Detail:**

| Diagram # | Quantity | Part Number               | Description     |
|-----------|----------|---------------------------|-----------------|
| 1         | 1        | BKD-G                     | Faucet Body     |
| 2         | 1        | BKF-BASE                  | Base            |
| 3         | 2        | (1)BKF-W-CV & (1)BKF-W-HV | Cartridge       |
| 7         | 2        | BKF-MN                    | Mounting Nut    |
| 8         | 2        | BKF-MW                    | Mounting Washer |
| 10        | 2        | BKF-DBH                   | Handle          |
| 11        | 1        | BKF-SPT-XX                | Spout           |
| 11A       | 1        | BKF-AER                   | Aerator         |
| 11B       | 2        | BKF-O-RING                | 0-Ring          |
| 110       | 1        | BKF-SPF-S                 | Spacer          |
| 11D       | 1        | BKF-SPF-SN                | Spout Nut       |