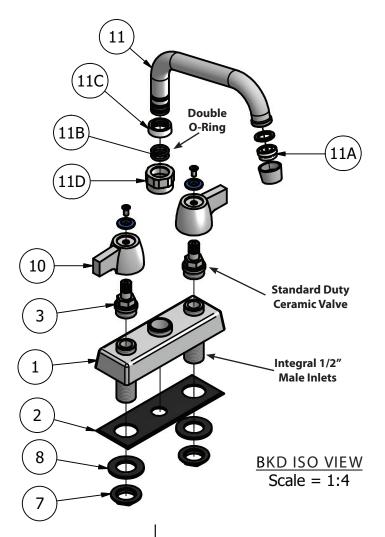

## **Exploded Parts Detail:**

| Diagram # | Quantity | Part Number               | Description     |
|-----------|----------|---------------------------|-----------------|
| 1         | 1        | BKD-G                     | Faucet Body     |
| 2         | 1        | BKF-BASE                  | Base            |
| 3         | 2        | (1)BKF-W-CV & (1)BKF-W-HV | Cartridge       |
| 7         | 2        | BKF-MN                    | Mounting Nut    |
| 8         | 2        | BKF-MW                    | Mounting Washer |
| 10        | 2        | BKF-DBH                   | Handle          |
| 11        | 1        | BKF-SPT-XX                | Spout           |
| 11A       | 1        | BKF-AER                   | Aerator         |
| 11B       | 2        | BKF-O-RING                | 0-Ring          |
| 11C       | 1        | BKF-SPF-S                 | Spacer          |
| 11D       | 1        | BKF-SPF-SN                | Spout Nut       |