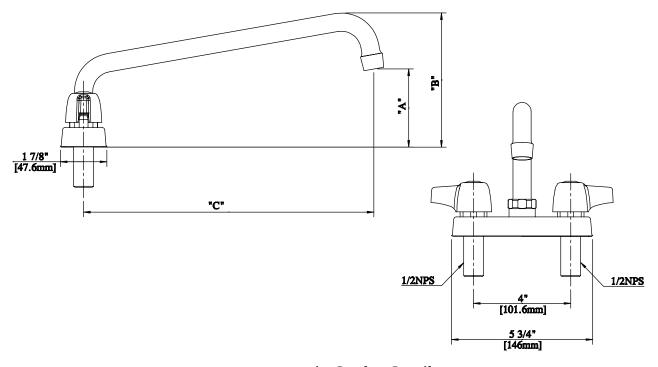

### **Product Detail:**

| <b>Model Number</b> | DIM. A       | DIM. B        | DIM. C     |
|---------------------|--------------|---------------|------------|
| BKD-6-G             | 1.88" [47.6] | 4.16" [105.6] | 6"[152.4]  |
| BKD-8-G             | 2.31"[58.7]  | 4.56" [115.8] | 8"[203.2]  |
| BKD-10-G            | 2.69"[68.3]  | 4.88" [123.8] | 10" [254]  |
| BKD-12-G            | 3.09" [78.6] | 5.31" [134.9] | 12"[304.8] |
| BKD-14-G            | 3.5" [88.9]  | 5.75" [146]   | 14"[355.6] |
| BKD-16-G            | 3.88"[98.4]  | 6.09" [154.8] | 16"[406.4] |