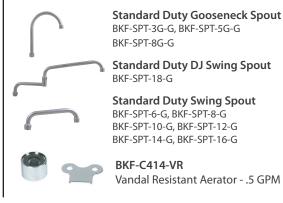

## **Options:**

BKF-C414-VR Vandal Resistant Aerator - .5 GPM

## **Optional Spouts & Parts:**