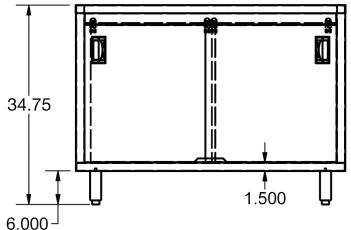

## Features:

- 1 5/8" x 6" Straight S/S Leg
- Legs Adjust 1" in Height
- Truck Line Only

## Material:

- T-304 18 ga. Stainless Steel
- Stainless Steel Legs & Feet

| Length | 24" Width with<br>Sliding Doors |
|--------|---------------------------------|
| 48"    | BKDC-2448S                      |
| 60"    | BKDC-2460S                      |
| 72"    | BKDC-2472S                      |