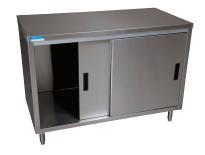

## **Cabinet Base Work Tables**

Stainless Steel Cabinet Base Tables With Sliding Doors

## Features:

- 1 5/8" x 6" Straight S/S Leg
- Legs Adjust 1" in Height
- Truck Line Only

## Material:

- T-304 18 ga. Stainless Steel
- Stainless Steel Legs & Feet

| Length | 24" Width with<br>Sliding Doors |
|--------|---------------------------------|
| 48"    | BKDC-2448S                      |
| 60"    | BKDC-2460S                      |
| 72"    | BKDC-2472S                      |