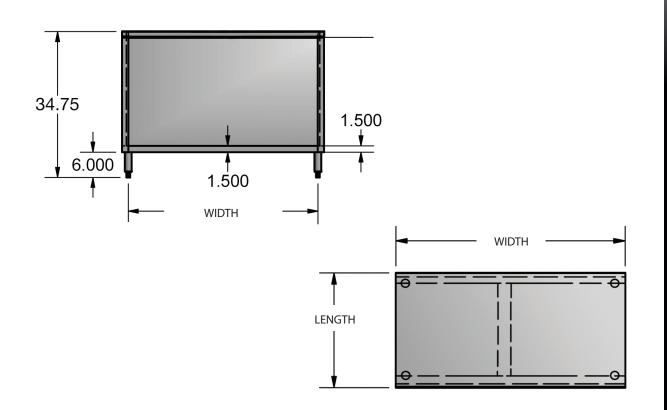

## Features:

- 1 5/8" x 6" Straight S/S Leg
- Legs Adjust 1" in Height
- Extra Supporting "C" Channel for top & bottom shelf consists of 2 Channels running left to right
- and 1 channel running front to back
- T-304 18 ga. Stainless Steel Stainless Steel Legs & Feet