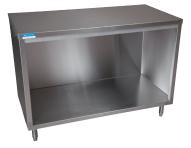

## **Cabinet Base Work Tables**

Stainless Steel Cabinet Base Tables

## Features:

- 1 5/8" x 6" Straight S/S Leg
- Legs Adjust 1" in Height
- Extra Supporting "C" Channel for top & bottom shelf consists of 2 Channels running left to right
- and 1 channel running front to back
- T-304 18 ga. Stainless Steel Stainless Steel Legs & Feet