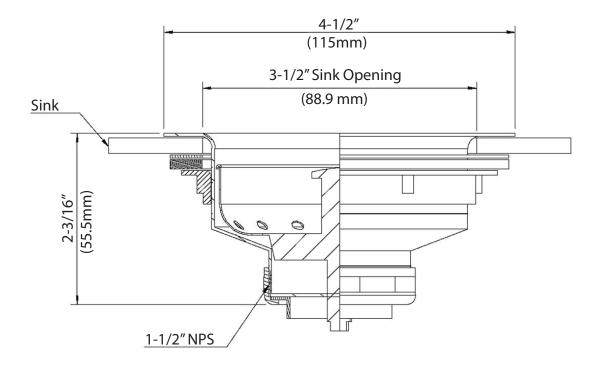

# **RESOURCES**

888-310-4393 • 120 Frontage Road, Altamont, IL 62411 • www.bk-resources.com

scan the above QR code to visit our website: www.bk-resources.com

# 3 1/2"SS Basket Drain

Model: BKDR-4







### **Product Specifications:**

- Crumb Cup Included
- 1 1/2" Outlet Connection





888-310-4393 • 120 Frontage Road, Altamont, IL 62411 • www.bk-resources.com

## 3 1/2" SS Basket Drain

Model: BKDR-4



BKDR-4 - ISO VIEW Scale = 1:3

#### **Exploded Parts Detail:**

| Diagram # | Quantity | Part Number | Description       |
|-----------|----------|-------------|-------------------|
| 1         | 1        | BK-DC-35    | Crumb Cup         |
| 2         | 1        | BKDR-4      | Drain Body        |
| 3         | 1        | BKDR-4-W    | Washer            |
| 4         | 1        | BKDR-4-LN   | Lock Nut          |
| 5         | 1        | BKDR-TPW    | Tail Piece Washer |
| 6         | 1        | BKDR-TPN    | Tail Piece Nut    |