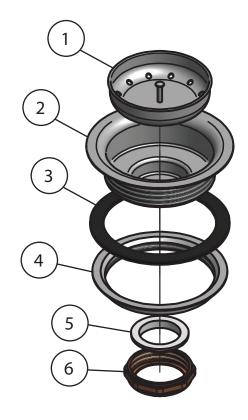

#### **Exploded Parts Detail:**

| Diagram # | Quantity | Part Number | Description       |
|-----------|----------|-------------|-------------------|
| 1         | 1        | BK-DC-35    | Crumb Cup         |
| 2         | 1        | BKDR-4      | Drain Body        |
| 3         | 1        | BKDR-4-W    | Washer            |
| 4         | 1        | BKDR-4-LN   | Lock Nut          |
| 5         | 1        | BKDR-TPW    | Tail Piece Washer |
| 6         | 1        | BKDR-TPN    | Tail Piece Nut    |