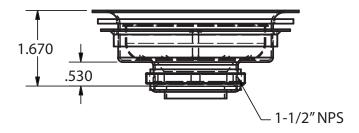

# 3 1/2"SS Basket Drain

Model: BKDR-4

### **Product Specifications:**

- Crumb Cup Included
- 1 1/2" Outlet Connection

888-310-4393 • 120 Frontage Road, Altamont, IL 62411 • www.bk-resources.com