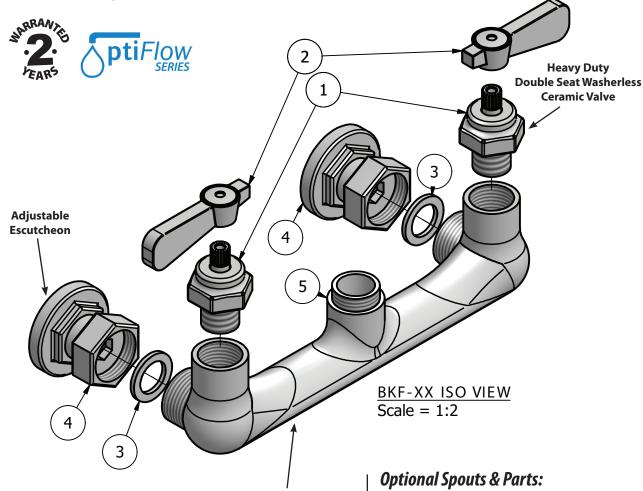

## **Exploded Parts Detail:**

| Diagram # | Quantity | Part Number | Description        |
|-----------|----------|-------------|--------------------|
| 1         | 2        | BKF-CV/HV   | Cartridge Assembly |
| 2         | 2        | BK-SBH      | Handle             |
| 3         | 2        | BKF-MW      | Mounting Washer    |
| 4         | 2        | BKF-ESC     | Mounting Coupling  |
| 5         | 1        | BKF-XX      | BKF-XX Body        |