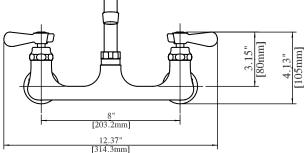

#### **Product Detail:**

| <b>Model Number</b> | DIM. A     | DIM. B       | DIM. C         |
|---------------------|------------|--------------|----------------|
| BKF-3G-G            | 3.5"[90]   | 5.56" [141]  | 8.31" [211.1]  |
| BKF-5G-G            | 6"[150]    | 5.38"[136.5] | 9.88" [250.8]  |
| BKF-8G-G            | 8.5" [215] | 7.88"[200]   | 12.75" [323.8] |