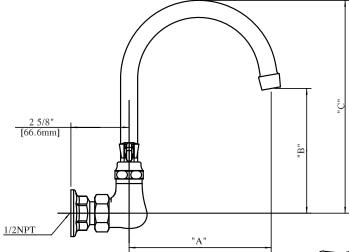

# 8" Splash Mount Heavy Duty Faucet with Gooseneck Spout

Model: BKF-xG-G, Lead Free

## **Product Specifications:**

- Heavy Duty Double Seat 1/4 Turn Ceramic Cartridges
- Color Coded Hot & Cold Indicators
- Double O-Ring Spout Seal
- High Polished Triple Dipped Chrome Finish
- Integral Check Valve
- Lead Free Compliant
- Full Replacement Parts Available

#### **Product Detail:**

| <b>Model Number</b> | DIM. A     | DIM. B       | DIM. C         |
|---------------------|------------|--------------|----------------|
| BKF-3G-G            | 3.5"[90]   | 5.56" [141]  | 8.31" [211.1]  |
| BKF-5G-G            | 6"[150]    | 5.38"[136.5] | 9.88" [250.8]  |
| BKF-8G-G            | 8.5" [215] | 7.88"[200]   | 12.75" [323.8] |