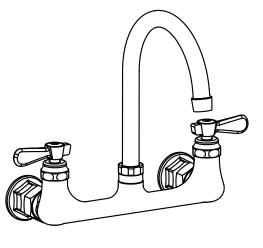

# 8" Splash Mount Heavy Duty Faucet with Gooseneck Spout

Model: BKF-xG-G, Lead Free

**Triple Chrome** 

**Plated Brass Body** 

## **Exploded Parts Detail:**

| Diagram # | Quantity | Part Number | Description        |
|-----------|----------|-------------|--------------------|
| 1         | 2        | BKF-CV/HV   | Cartridge Assembly |
| 2         | 2        | BK-SBH      | Handle             |
| 3         | 2        | BKF-MW      | Mounting Washer    |
| 4         | 2        | BKF-ESC     | Mounting Coupling  |
| 5         | 1        | BKF-XX      | BKF-XX Body        |