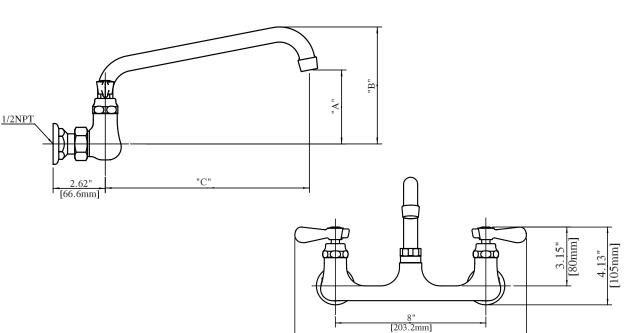

#### **Product Detail:**

12.37" [314.3mm]

| Model Number | DIM. A        | DIM. B        | DIM. C      |
|--------------|---------------|---------------|-------------|
| BKF-6-G      | 2.38" [60.3]  | 4.63" [117.5] | 6"[152.4]   |
| BKF-8-G      | 2.75" [69.9]  | 5"[127]       | 8"[203.2]   |
| BKF-10-G     | 2.69" [68.3]  | 5.38" [136.5] | 10"[254]    |
| BKF-12-G     | 3.56" [90.5]  | 5.75"[146]    | 12" [304.8] |
| BKF-14-G     | 3.38" [98.4]  | 6.14"[156]    | 14" [355.6] |
| BKF-16-G     | 4.31" [109.5] | 6.56"[166.7]  | 16" [406.4] |