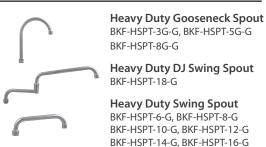

#### BKF-C414-VR

Vandal Resistant Aerator - .5 GPM

**BKF-WBH** ADA Compliant Wrist Blade Handles

**BK-DMMK-90** Faucet Mounting Kit - *SOLD SEPARATELY* 