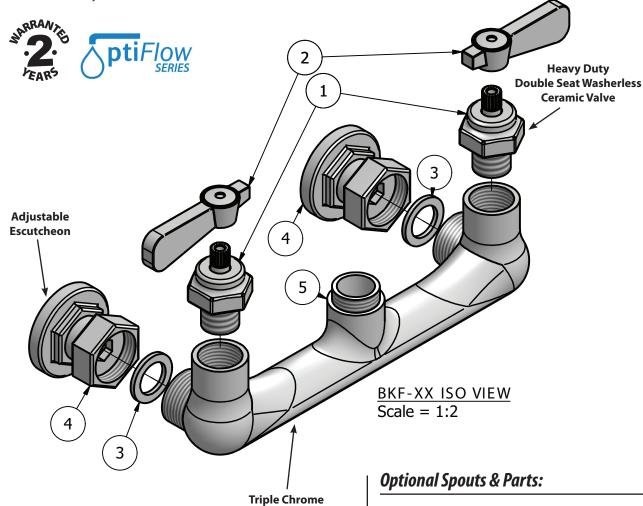

## **Exploded Parts Detail:**

| Diagram # | Quantity | Part Number | Description        |
|-----------|----------|-------------|--------------------|
| 1         | 2        | BKF-CV/HV   | Cartridge Assembly |
| 2         | 2        | BK-SBH      | Handle             |
| 3         | 2        | BKF-MW      | Mounting Washer    |
| 4         | 2        | BKF-ESC     | Mounting Coupling  |
| 5         | 1        | BKF-XX      | BKF-XX Body        |