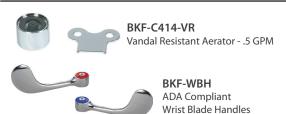

#### BKF-C414-VR

Vandal Resistant Aerator - .5 GPM

**BKF-WBH** ADA Compliant Wrist Blade Handles

**BK-DMMK-90** Faucet Mounting Kit - *SOLD SEPARATELY* 