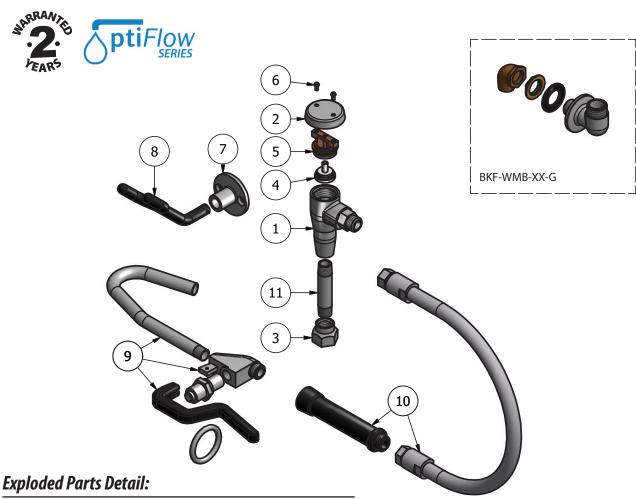

## Remote Valve Wall Mount Pot Filler

Model: BKF-BSMPF-G, Lead Free

| Diagram # | Quantity | Part Number | Description       |
|-----------|----------|-------------|-------------------|
| 1         | 1        | BKF-VSVB-G  | Vac Breaker Body  |
| 2         | 1        | BKF-VBC     | Vac Breaker Cap   |
| 3         | 1        | BKF-PR-ADP  | Vac Breaker Nut   |
| 4         | 1        | BKF-VBV     | Vac Breaker Valve |
| 5         | 1        | BKF-VBB     | Vac Breaker Base  |
| 6         | 2        | BKF-VBB-S   | Vac Breaker Screw |
| 7         | 1        | BKF-WB      | Wall Bracket      |
| 8         | 1        | BK-WH       | Wall Hook         |
| 9         | 1        | BKF-PFW-G   | Pot Filler        |
| 10        | 2        | BKH-72-G    | Hose w/ Adapter   |
| 11        | 1        | BK-3.5RP-G  | 3.5 Pipe          |