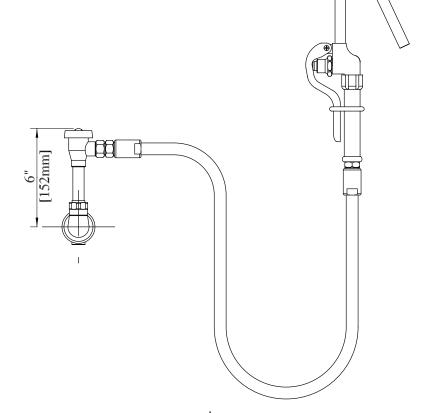

## Remote Valve Wall Mount Pot Filler

Model: BKF-BSMPF-G, Lead Free

| Diagram # | Quantity | Part Number | Description       |
|-----------|----------|-------------|-------------------|
| 1         | 1        | BKF-VSVB-G  | Vac Breaker Body  |
| 2         | 1        | BKF-VBC     | Vac Breaker Cap   |
| 3         | 1        | BKF-PR-ADP  | Vac Breaker Nut   |
| 4         | 1        | BKF-VBV     | Vac Breaker Valve |
| 5         | 1        | BKF-VBB     | Vac Breaker Base  |
| 6         | 2        | BKF-VBB-S   | Vac Breaker Screw |
| 7         | 1        | BKF-WB      | Wall Bracket      |
| 8         | 1        | BK-WH       | Wall Hook         |
| 9         | 1        | BKF-PFW-G   | Pot Filler        |
| 10        | 2        | BKH-72-G    | Hose w/ Adapter   |
| 11        | 1        | BK-3.5RP-G  | 3.5 Pipe          |