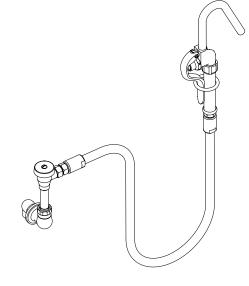

### Remote Valve Wall Mount Pot Filler

Model: BKF-BSMPF-G, Lead Free

### **Product Specifications:**

- 72" Stainless Steel Braided Hose
- Wall Hook
- High Polished Nickel Chrome Finish
- Full Replacement Parts Available