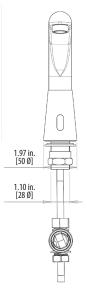

## **Jet Faucet** Model: BKF-JET-G, Lead Free

### **Product Specifications:**

- Single Hole Polished Chrome Plated Touch-Free Faucet for Cold or Premixed Water
- Lead Free Product
- 0.5 GPM (1.9 L/min) Vandal Resistant Aerator
- Preset Sensor Range: 8 21/22" Adjustable
- Minimum Sensor Range: 3 5/32
- Maximum Sensor Range: 11 13/16"
- · Available with a 9V Battery or a 9V Transformer
- Operating Pressure: 7-100 PSI
- Max Operating Temperature: 158° F
- Security Time: The Faucet will Shut Down Automatically After 90 Seconds
- Adjustable Sensor Settings by Remote Control