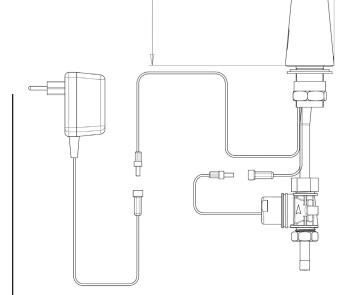

# Jet Faucet

Model: BKF-JET-G, Lead Free

| 1         1         BKF-JET-G         Faucet Body           2         1         JET-IRS         Infra Red Sensor           3         1         JET-SO         Spout O-Ring           4         1         JET-SS         Set Screw           5         1         JET-BO         Base O-Ring           6         1         JET-INSERT         Insert           7         1         JET-BO2         Base O-Ring           8         1         JET-BG         Base Gasket           9         1         JET-DISK         Base Disk           10         1         JET-MN         Mounting Nut           11         1         JET-WL         Water Line           12         1         JET-SEN-O         Sensor O-Ring | Diagram # | Quantity | Part Number | Description      |
|-------------------------------------------------------------------------------------------------------------------------------------------------------------------------------------------------------------------------------------------------------------------------------------------------------------------------------------------------------------------------------------------------------------------------------------------------------------------------------------------------------------------------------------------------------------------------------------------------------------------------------------------------------------------------------------------------------------------|-----------|----------|-------------|------------------|
| 3         1         JET-SO         Spout O-Ring           4         1         JET-SS         Set Screw           5         1         JET-BO         Base O-Ring           6         1         JET-INSERT         Insert           7         1         JET-BO2         Base O-Ring           8         1         JET-BG         Base Gasket           9         1         JET-DISK         Base Disk           10         1         JET-MN         Mounting Nut           11         1         JET-WL         Water Line                                                                                                                                                                                           | 1         | 1        | BKF-JET-G   | Faucet Body      |
| 4 1 JET-SS Set Screw 5 1 JET-BO Base O-Ring 6 1 JET-INSERT Insert 7 1 JET-BO2 Base O-Ring 8 1 JET-BG Base Gasket 9 1 JET-DISK Base Disk 10 1 JET-MN Mounting Nut 11 1 JET-WL Water Line                                                                                                                                                                                                                                                                                                                                                                                                                                                                                                                           | 2         | 1        | JET-IRS     | Infra Red Sensor |
| 5 1 JET-BO Base O-Ring 6 1 JET-INSERT Insert 7 1 JET-BO2 Base O-Ring 8 1 JET-BG Base Gasket 9 1 JET-DISK Base Disk 10 1 JET-MN Mounting Nut 11 1 JET-WL Water Line                                                                                                                                                                                                                                                                                                                                                                                                                                                                                                                                                | 3         | 1        | JET-SO      | Spout O-Ring     |
| 6 1 JET-INSERT Insert 7 1 JET-BO2 Base O-Ring 8 1 JET-BG Base Gasket 9 1 JET-DISK Base Disk 10 1 JET-MN Mounting Nut 11 1 JET-WL Water Line                                                                                                                                                                                                                                                                                                                                                                                                                                                                                                                                                                       | 4         | 1        | JET-SS      | Set Screw        |
| 7 1 JET-BO2 Base O-Ring 8 1 JET-BG Base Gasket 9 1 JET-DISK Base Disk 10 1 JET-MN Mounting Nut 11 1 JET-WL Water Line                                                                                                                                                                                                                                                                                                                                                                                                                                                                                                                                                                                             | 5         | 1        | JET-BO      | Base O-Ring      |
| 8 1 JET-BG Base Gasket 9 1 JET-DISK Base Disk 10 1 JET-MN Mounting Nut 11 1 JET-WL Water Line                                                                                                                                                                                                                                                                                                                                                                                                                                                                                                                                                                                                                     | 6         | 1        | JET-INSERT  | Insert           |
| 9 1 JET-DISK Base Disk 10 1 JET-MN Mounting Nut 11 1 JET-WL Water Line                                                                                                                                                                                                                                                                                                                                                                                                                                                                                                                                                                                                                                            | 7         | 1        | JET-BO2     | Base O-Ring      |
| 10 1 JET-MN Mounting Nut 11 1 JET-WL Water Line                                                                                                                                                                                                                                                                                                                                                                                                                                                                                                                                                                                                                                                                   | 8         | 1        | JET-BG      | Base Gasket      |
| 11 1 JET-WL Water Line                                                                                                                                                                                                                                                                                                                                                                                                                                                                                                                                                                                                                                                                                            | 9         | 1        | JET-DISK    | Base Disk        |
|                                                                                                                                                                                                                                                                                                                                                                                                                                                                                                                                                                                                                                                                                                                   | 10        | 1        | JET-MN      | Mounting Nut     |
| 12 1 JET-SEN-O Sensor O-Ring                                                                                                                                                                                                                                                                                                                                                                                                                                                                                                                                                                                                                                                                                      | 11        | 1        | JET-WL      | Water Line       |
|                                                                                                                                                                                                                                                                                                                                                                                                                                                                                                                                                                                                                                                                                                                   | 12        | 1        | JET-SEN-O   | Sensor O-Ring    |
| 13 1 JET-SPT Spout                                                                                                                                                                                                                                                                                                                                                                                                                                                                                                                                                                                                                                                                                                | 13        | 1        | JET-SPT     | Spout            |

| Diagram # | Quantity | Part Number | Description    |
|-----------|----------|-------------|----------------|
| 14        | 1        | JET-AER     | Aerator        |
| 15        | 1        | JET-SB      | Solenoid Body  |
| 16        | 1        | JET-FILTER  | Filter         |
| 17        | 1        | JET-N       | Nipple         |
| 18        | 1        | JET-D       | Diaphram       |
| 19        | 1        | JET-SV      | Solenoid Valve |
| 20        | 1        | JET-9V      | Battery Box    |
|           |          |             |                |