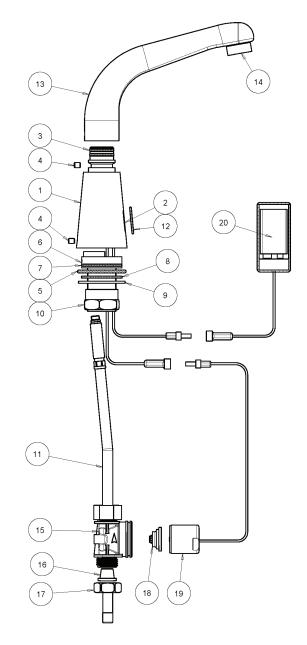

# Jet Faucet

Model: BKF-JET-G, Lead Free

| 1         1         BKF-JET-G         Faucet Body           2         1         JET-IRS         Infra Red Sensor           3         1         JET-SO         Spout O-Ring           4         1         JET-SS         Set Screw           5         1         JET-BO         Base O-Ring           6         1         JET-INSERT         Insert           7         1         JET-BO2         Base O-Ring           8         1         JET-BG         Base Gasket           9         1         JET-DISK         Base Disk           10         1         JET-MN         Mounting Nut           11         1         JET-WL         Water Line           12         1         JET-SEN-O         Sensor O-Ring | Diagram # | Quantity | Part Number | Description      |
|-------------------------------------------------------------------------------------------------------------------------------------------------------------------------------------------------------------------------------------------------------------------------------------------------------------------------------------------------------------------------------------------------------------------------------------------------------------------------------------------------------------------------------------------------------------------------------------------------------------------------------------------------------------------------------------------------------------------|-----------|----------|-------------|------------------|
| 3         1         JET-SO         Spout O-Ring           4         1         JET-SS         Set Screw           5         1         JET-BO         Base O-Ring           6         1         JET-INSERT         Insert           7         1         JET-BO2         Base O-Ring           8         1         JET-BG         Base Gasket           9         1         JET-DISK         Base Disk           10         1         JET-MN         Mounting Nut           11         1         JET-WL         Water Line                                                                                                                                                                                           | 1         | 1        | BKF-JET-G   | Faucet Body      |
| 4 1 JET-SS Set Screw 5 1 JET-BO Base O-Ring 6 1 JET-INSERT Insert 7 1 JET-BO2 Base O-Ring 8 1 JET-BG Base Gasket 9 1 JET-DISK Base Disk 10 1 JET-MN Mounting Nut 11 1 JET-WL Water Line                                                                                                                                                                                                                                                                                                                                                                                                                                                                                                                           | 2         | 1        | JET-IRS     | Infra Red Sensor |
| 5 1 JET-BO Base O-Ring 6 1 JET-INSERT Insert 7 1 JET-BO2 Base O-Ring 8 1 JET-BG Base Gasket 9 1 JET-DISK Base Disk 10 1 JET-MN Mounting Nut 11 1 JET-WL Water Line                                                                                                                                                                                                                                                                                                                                                                                                                                                                                                                                                | 3         | 1        | JET-SO      | Spout O-Ring     |
| 6 1 JET-INSERT Insert 7 1 JET-BO2 Base O-Ring 8 1 JET-BG Base Gasket 9 1 JET-DISK Base Disk 10 1 JET-MN Mounting Nut 11 1 JET-WL Water Line                                                                                                                                                                                                                                                                                                                                                                                                                                                                                                                                                                       | 4         | 1        | JET-SS      | Set Screw        |
| 7 1 JET-BO2 Base O-Ring 8 1 JET-BG Base Gasket 9 1 JET-DISK Base Disk 10 1 JET-MN Mounting Nut 11 1 JET-WL Water Line                                                                                                                                                                                                                                                                                                                                                                                                                                                                                                                                                                                             | 5         | 1        | JET-BO      | Base O-Ring      |
| 8 1 JET-BG Base Gasket 9 1 JET-DISK Base Disk 10 1 JET-MN Mounting Nut 11 1 JET-WL Water Line                                                                                                                                                                                                                                                                                                                                                                                                                                                                                                                                                                                                                     | 6         | 1        | JET-INSERT  | Insert           |
| 9 1 JET-DISK Base Disk 10 1 JET-MN Mounting Nut 11 1 JET-WL Water Line                                                                                                                                                                                                                                                                                                                                                                                                                                                                                                                                                                                                                                            | 7         | 1        | JET-BO2     | Base O-Ring      |
| 10 1 JET-MN Mounting Nut 11 1 JET-WL Water Line                                                                                                                                                                                                                                                                                                                                                                                                                                                                                                                                                                                                                                                                   | 8         | 1        | JET-BG      | Base Gasket      |
| 11 1 JET-WL Water Line                                                                                                                                                                                                                                                                                                                                                                                                                                                                                                                                                                                                                                                                                            | 9         | 1        | JET-DISK    | Base Disk        |
|                                                                                                                                                                                                                                                                                                                                                                                                                                                                                                                                                                                                                                                                                                                   | 10        | 1        | JET-MN      | Mounting Nut     |
| 12 1 JET-SEN-O Sensor O-Ring                                                                                                                                                                                                                                                                                                                                                                                                                                                                                                                                                                                                                                                                                      | 11        | 1        | JET-WL      | Water Line       |
|                                                                                                                                                                                                                                                                                                                                                                                                                                                                                                                                                                                                                                                                                                                   | 12        | 1        | JET-SEN-O   | Sensor O-Ring    |
| 13 1 JET-SPT Spout                                                                                                                                                                                                                                                                                                                                                                                                                                                                                                                                                                                                                                                                                                | 13        | 1        | JET-SPT     | Spout            |

| Diagram # | Quantity | Part Number | Description    |
|-----------|----------|-------------|----------------|
| 14        | 1        | JET-AER     | Aerator        |
| 15        | 1        | JET-SB      | Solenoid Body  |
| 16        | 1        | JET-FILTER  | Filter         |
| 17        | 1        | JET-N       | Nipple         |
| 18        | 1        | JET-D       | Diaphram       |
| 19        | 1        | JET-SV      | Solenoid Valve |
| 20        | 1        | JET-9V      | Battery Box    |
|           |          |             |                |