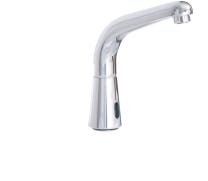

## **Jet Faucet** Model: BKF-JET-G, Lead Free

### **Product Specifications:**

- Single Hole Polished Chrome Plated Touch-Free Faucet for Cold or Premixed Water
- Lead Free Product
- 0.5 GPM (1.9 L/min) Vandal Resistant Aerator
- Preset Sensor Range: 8 21/22" Adjustable
- Minimum Sensor Range: 3 5/32
- Maximum Sensor Range: 11 13/16"
- · Available with a 9V Battery or a 9V Transformer
- Operating Pressure: 7-100 PSI
- Max Operating Temperature: 158° F
- Security Time: The Faucet will Shut Down Automatically After 90 Seconds
- Adjustable Sensor Settings by Remote Control