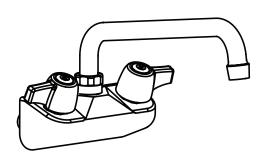

# 4" Splash Mount Standard Duty Faucet with Swing Spout

Model: BKF-W-G, Lead Free

## **Product Specifications:**

- 1/4 Turn Ceramic Cartridges
- Color Coded Hot & Cold Indicators
- Double O-Ring Spout Seal
- · High Polished Nickel Chrome Finish
- Lead Free Compliant
- Full Replacement Parts Available