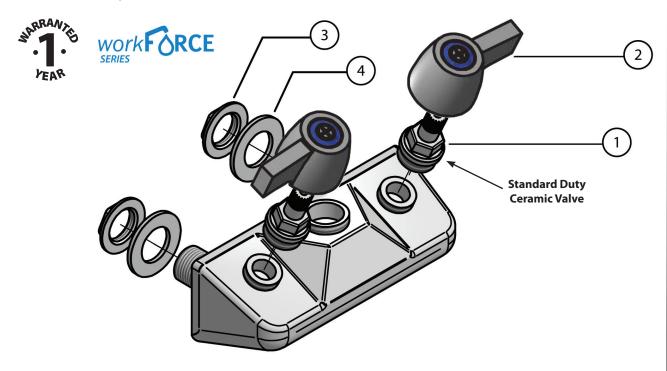

## **Exploded Parts Detail:**

| Diagram # | Quantity | Part Number | Description     |
|-----------|----------|-------------|-----------------|
| 1         | 1        | BKF-W-CV/HV | Valve           |
| 2         | 2        | BKF-DBH     | Handle          |
| 3         | 2        | BKF-MN      | Mounting Nut    |
| 4         | 2        | BKF-MW      | Mounting Washer |