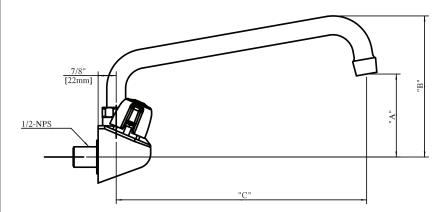

#### **Product Detail:**

| <b>Model Number</b> | DIM. A       | DIM. B        | DIM. C     |
|---------------------|--------------|---------------|------------|
| BKF-W-6-G           | 1.88" [47.6] | 4.16" [105.6] | 6"[152.4]  |
| BKF-W-8-G           | 2.31"[58.7]  | 4.56" [115.8] | 8"[203.2]  |
| BKF-W-10-G          | 2.69"[68.3]  | 4.88" [123.8] | 10" [254]  |
| BKF-W-12-G          | 3.09" [78.6] | 5.31" [134.9] | 12"[304.8] |
| BKF-W-14-G          | 3.5" [88.9]  | 5.75" [146]   | 14"[355.6] |
| BKF-W-16-G          | 3.88"[98.4]  | 6.09" [154.8] | 16"[406.4] |