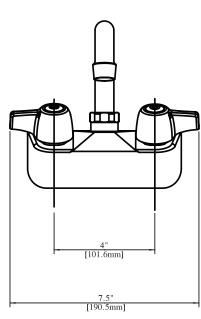

# 4" Splash Mount Standard Duty Faucet with Swing Spout

Model: BKF-W-G, Lead Free

## **Product Specifications:**

- 1/4 Turn Ceramic Cartridges
- Color Coded Hot & Cold Indicators
- Double O-Ring Spout Seal
- · High Polished Nickel Chrome Finish
- Lead Free Compliant
- Full Replacement Parts Available