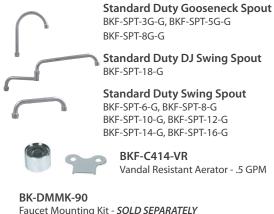

### **Options:**

BKF-C414-VR

Vandal Resistant Aerator - .5 GPM

BK-DMMK-90

Faucet Mounting Kit - SOLD SEPARATELY

## **Optional Spouts & Parts:**

Faucet Mounting Kit - SOLD SEPARATELY