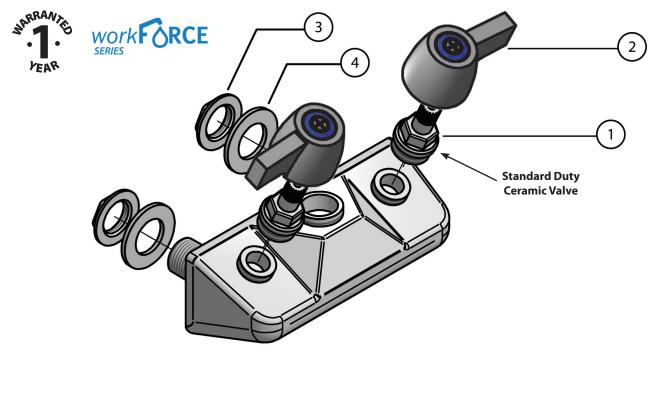

## **Exploded Parts Detail:**

| Diagram # | Quantity | Part Number | Description     |
|-----------|----------|-------------|-----------------|
| 1         | 1        | BKF-W-CV/HV | Valve           |
| 2         | 2        | BKF-DBH     | Handle          |
| 3         | 2        | BKF-MN      | Mounting Nut    |
| 4         | 2        | BKF-MW      | Mounting Washer |