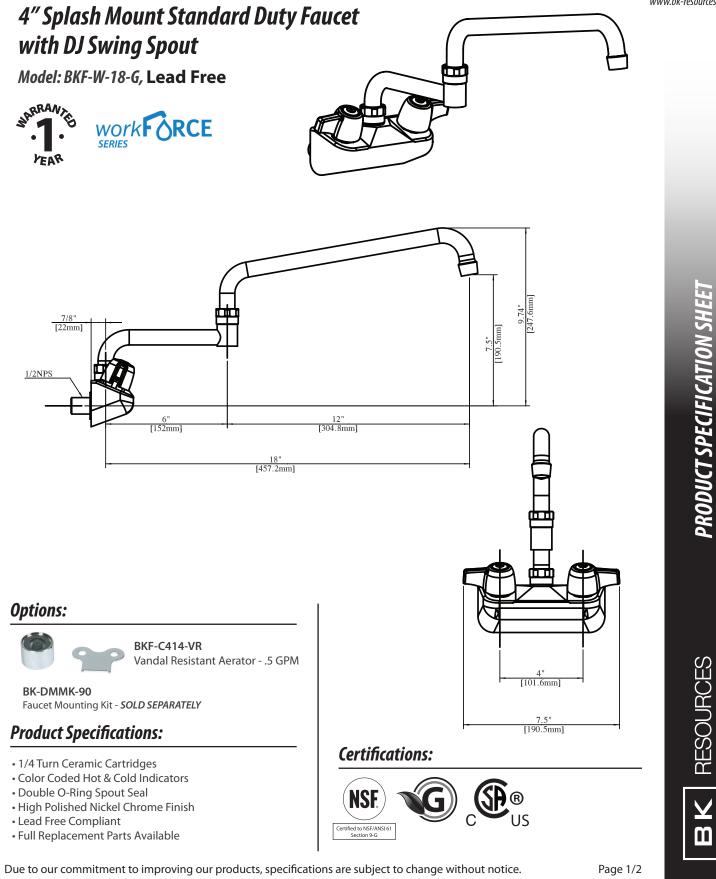

## 4" Splash Mount Standard Duty Faucet with DJ Swing Spout

Model: BKF-W-18-G, Lead Free

 $\frac{\text{BKF-W-XX ISO VIEW}}{\text{Scale} = 1:2}$ 