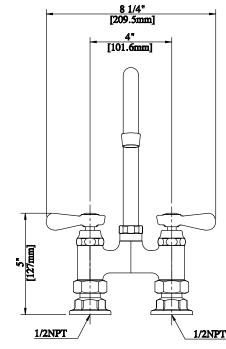

#### **Product Detail:**

| <b>Model Number</b> | DIM. A     | DIM. B        | DIM. C         |
|---------------------|------------|---------------|----------------|
| BKF4HD-3G-G         | 3.5"[90.0] | 6.75" [171.4] | 9.63"[244.4]   |
| BKF4HD-5G-G         | 6" [150]   | 6.63" [168.2] | 11.22" [284.9] |
| BKF4HD-8G-G         | 8.5" [215] | 9.22"[234]    | 14.13"[358.7]  |