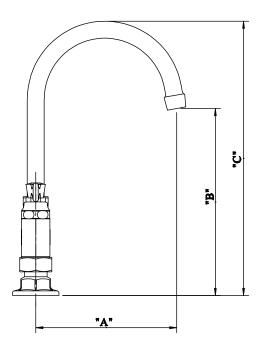

#### **Product Detail:**

| <b>Model Number</b> | DIM. A     | DIM. B        | DIM. C         |
|---------------------|------------|---------------|----------------|
| BKF4HD-3G-G         | 3.5"[90.0] | 6.75" [171.4] | 9.63"[244.4]   |
| BKF4HD-5G-G         | 6" [150]   | 6.63" [168.2] | 11.22" [284.9] |
| BKF4HD-8G-G         | 8.5" [215] | 9.22"[234]    | 14.13"[358.7]  |