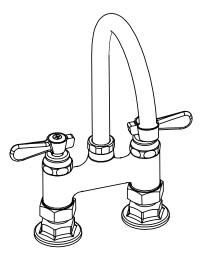

# 4" Deck Mount Heavy Duty Faucet with Gooseneck Spout

Model: BKF4HD-xG-G, Lead Free

## 4" Deck Mount Heavy Duty Faucet with Gooseneck Spout

## **Exploded Parts Detail:**

| Diagram # | Quantity | Part Number    | Description               |
|-----------|----------|----------------|---------------------------|
| 1         | 1        | BKF4HD-XX      | Faucet Body               |
| 2         | 2        | BKF-HV/CV      | Cartridge Assembly        |
| 3         | 2        | BKF-SBH        | Handle                    |
| 6         | 2        | BKF-ESC        | Mixing Valve Mounting Nut |
| 7         | 2        | BKF-ESC-WASHER | Washer                    |