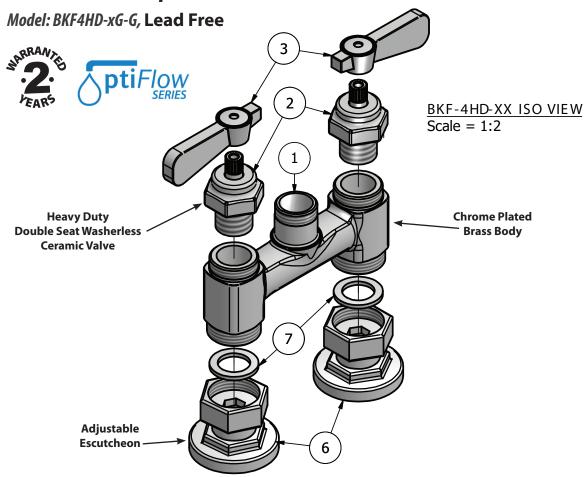

## **Exploded Parts Detail:**

| Diagram # | Quantity | Part Number    | Description               |
|-----------|----------|----------------|---------------------------|
| 1         | 1        | BKF4HD-XX      | Faucet Body               |
| 2         | 2        | BKF-HV/CV      | Cartridge Assembly        |
| 3         | 2        | BKF-SBH        | Handle                    |
| 6         | 2        | BKF-ESC        | Mixing Valve Mounting Nut |
| 7         | 2        | BKF-ESC-WASHER | Washer                    |