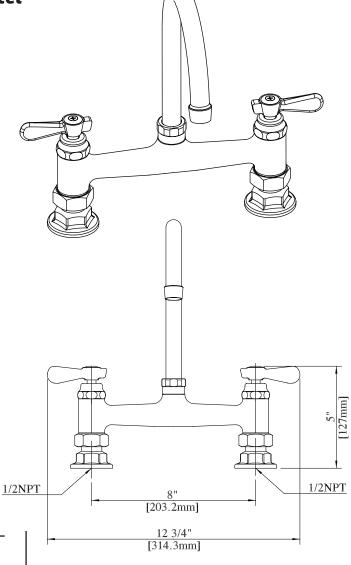

## **Product Specifications:**

- Heavy Duty Double Seat 1/4 Turn Ceramic Cartridges
- Color Coded Hot & Cold Indicators
- Double O-Ring Spout Seal
- High Polished Triple Dipped Chrome Finish
- Integral Check Valve
- Lead Free Compliant
- Full Replacement Parts Available