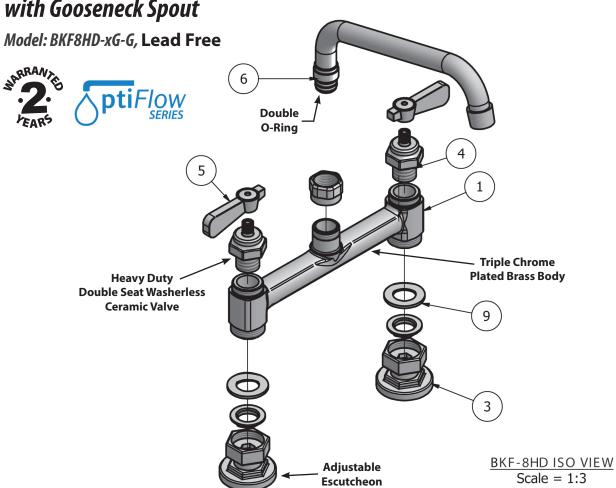

# 8" Deck Mount Heavy Duty Faucet with Gooseneck Spout

Model: BKF8HD-xG-G, Lead Free

## **Exploded Parts Detail:**

| Diagram # | Quantity | Part Number | Description               |
|-----------|----------|-------------|---------------------------|
| 1         | 1        | BKF8HD-XX   | Faucet Body               |
| 3         | 2        | BKF-ESC     | Mixing Valve Mounting Nut |
| 4         | 2        | BKF-CV/HV   | Cartridge Assembly        |
| 5         | 2        | BK-SBH      | Handle                    |
| 6         | 1        | BKF-SPT-XX  | Neck                      |
| 9         | 2        | BKF-MW      | Mounting Washer           |