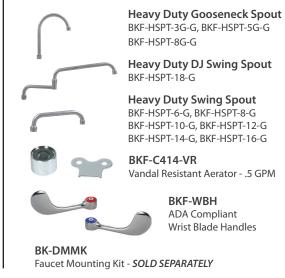

## **Options:**

Wrist Blade Handles

Faucet Mounting Kit - SOLD SEPARATELY

## **Optional Spouts & Parts:**

Due to our commitment to improving our products, specifications are subject to change without notice.