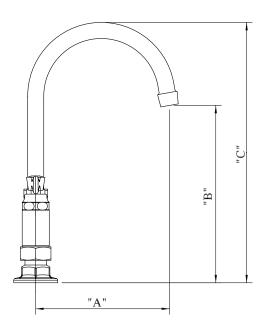

#### **Product Detail:**

| <b>Model Number</b> | DIM. A      | DIM. B        | DIM. C         |
|---------------------|-------------|---------------|----------------|
| BKF8HD-3G-G         | 3.5" [90.0] | 6.75" [171.4] | 9.63"[244.4]   |
| BKF8HD-5G-G         | 6" [150]    | 6.63"[168.2]  | 11.22" [284.9] |
| BKF8HD-8G-G         | 8.5" [215]  | 9.22"[234.1]  | 14.13" [358.7] |