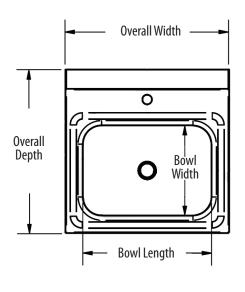

#### **Options:**

- Other Plumbing Accessories Call For Details
- Knee Valve with Gooseneck Spout and Base

| Part Number           | Unit Size<br>(w x d) | Bowl Dim.<br>(l x w x d) | Faucet / Spout<br>Mounting | Included<br>Faucet | Drain<br>Size |
|-----------------------|----------------------|--------------------------|----------------------------|--------------------|---------------|
| BKHS-D-1410-1-BKK     | 17″ x 17″            | 14" x 10" x 5"           | 1 Hole Deck                | -                  | 1 7/8″        |
| BKHS-D-1410-1-BKK-P-G | 17" x 17"            | 14" x 10" x 5"           | 1 Hole Deck                | BKKV-DGS-G         | 1 7/8″        |