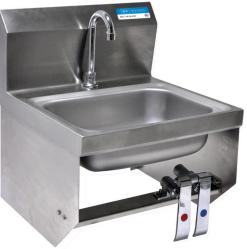

# *14" x 10" Deck Mount Hand Sinks w/ Knee Valve Package*

### Features:

Wall Mounting Hardware Included
Drain Included

• T-304 Heavy Gauge Stainless Steel

#### **Options:**

- Other Plumbing Accessories Call For Details
- Knee Valve with Gooseneck Spout and Base

| Part Number           | Unit Size<br>(w x d) | Bowl Dim.<br>(l x w x d) | Faucet / Spout<br>Mounting | Included<br>Faucet | Drain<br>Size |
|-----------------------|----------------------|--------------------------|----------------------------|--------------------|---------------|
| BKHS-D-1410-1-BKK     | 17″ x 17″            | 14" x 10" x 5"           | 1 Hole Deck                | -                  | 1 7/8″        |
| BKHS-D-1410-1-BKK-P-G | 17" x 17"            | 14" x 10" x 5"           | 1 Hole Deck                | BKKV-DGS-G         | 1 7/8″        |