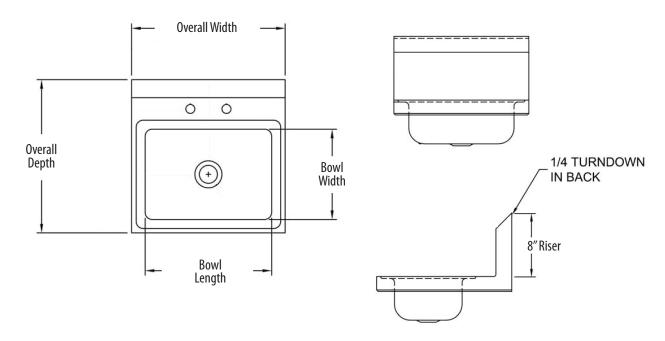

## **Options:**

- Upgraded Faucets
- Other Plumbing Accessories Call For Details

| Part Number     | Unit Size<br>(w x d) | Bowl Dim.<br>(l x w x d) | Faucet / Spout<br>Mounting | Included<br>Faucet | Drain<br>Size |
|-----------------|----------------------|--------------------------|----------------------------|--------------------|---------------|
| BKHS-D-1410     | 17″ x 17″            | 14″ x 10″ x 5″           | 4″ 0.C. Deck               | -                  | 1 7/8″        |
| BKHS-D-1410-P-G | 17″ x 17″            | 14″ x 10″ x 5″           | 4″ 0.C. Deck               | BKD-3G-G           | 1 7/8″        |