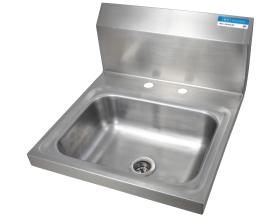

## 14" x 10" Deck Mount Hand Sinks

• T-304 Heavy Gauge Stainless Steel

Stainless Steel Hand Sinks

## Features:

- Wall Mounting Hardware Included
- Drain Included
- Accomodates 4" O.C. Faucets
- Marine Edge

## **Options:**

- Upgraded Faucets
- Other Plumbing Accessories Call For Details

| Part Number     | Unit Size<br>(w x d) | Bowl Dim.<br>(l x w x d) | Faucet / Spout<br>Mounting | Included<br>Faucet | Drain<br>Size |
|-----------------|----------------------|--------------------------|----------------------------|--------------------|---------------|
| BKHS-D-1410     | 17″ x 17″            | 14″ x 10″ x 5″           | 4″ 0.C. Deck               | -                  | 1 7/8″        |
| BKHS-D-1410-P-G | 17″ x 17″            | 14″ x 10″ x 5″           | 4″ 0.C. Deck               | BKD-3G-G           | 1 7/8″        |