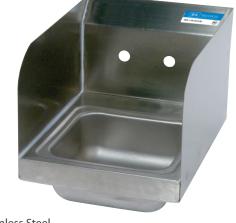

# 9"x 9" Space Saver Hand Sinks w/ Side Splash

Stainless Steel Hand Sinks

#### **Material:**

• T-304 Heavy Gauge Stainless Steel

- Features:
- Wall Mounting Hardware Included
- Drain Included
- · Accomodates 4" O.C. Faucets
- Marine Edge

#### **Options:**

- Upgraded Faucets
- Other Plumbing Accessories Call For Details

| Part Number      | Unit Size<br>(w x d) | Bowl Dim.<br>(l x w x d) | Faucet / Spout<br>Mounting | Side<br>Splash | Included<br>Faucet | Drain<br>Size |
|------------------|----------------------|--------------------------|----------------------------|----------------|--------------------|---------------|
| BKHS-W-SS-SS     | 12" x 14 1/2"        | 9" x 9" x 5"             | 4" O.C. Splash             | Dual           | -                  | 1 7/8"        |
| BKHS-W-SS-SS-P-G | 12" x 14 1/2"        | 9" x 9" x 5"             | 4" O.C. Splash             | Dual           | BKF-W-3G-G         | 1 7/8"        |
| BKHS-D-SS-SS     | 12" x 16"            | 9" x 9" x 5"             | 4" 0.C. Deck               | Dual           | -                  | 1 7/8"        |
| BKHS-D-SS-SS-P-G | 12" x 16"            | 9" x 9" x 5"             | 4" O.C. Deck               | Dual           | BKD-3G-G           | <b>1</b> 7/8" |