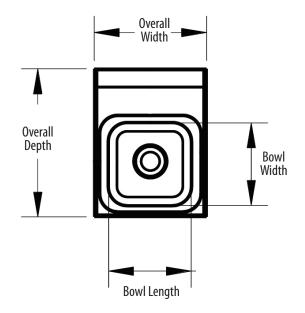

#### **Options:**

- Upgraded Faucets
- Other Plumbing Accessories Call For Details

| Part Number      | Unit Size<br>(w x d) | Bowl Dim.<br>(l x w x d) | Faucet / Spout<br>Mounting | Side<br>Splash | Included<br>Faucet | Drain<br>Size |
|------------------|----------------------|--------------------------|----------------------------|----------------|--------------------|---------------|
| BKHS-W-SS-SS     | 12" x 14 1/2"        | 9" x 9" x 5"             | 4" O.C. Splash             | Dual           | -                  | 1 7/8"        |
| BKHS-W-SS-SS-P-G | 12" x 14 1/2"        | 9" x 9" x 5"             | 4" O.C. Splash             | Dual           | BKF-W-3G-G         | 1 7/8"        |
| BKHS-D-SS-SS     | 12" x 16"            | 9" x 9" x 5"             | 4" 0.C. Deck               | Dual           | -                  | 1 7/8"        |
| BKHS-D-SS-SS-P-G | 12" x 16"            | 9" x 9" x 5"             | 4" O.C. Deck               | Dual           | BKD-3G-G           | <b>1</b> 7/8" |