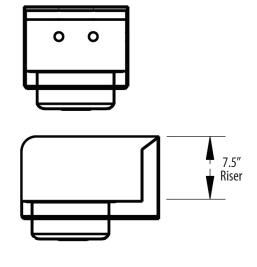

#### **Options:**

- Upgraded Faucets
- Other Plumbing Accessories Call For Details

| Part Number      | Unit Size<br>(w x d) | Bowl Dim.<br>(l x w x d) | Faucet / Spout<br>Mounting | Side<br>Splash | Included<br>Faucet | Drain<br>Size |
|------------------|----------------------|--------------------------|----------------------------|----------------|--------------------|---------------|
| BKHS-W-SS-SS     | 12" x 14 1/2"        | 9" x 9" x 5"             | 4" O.C. Splash             | Dual           | -                  | 1 7/8"        |
| BKHS-W-SS-SS-P-G | 12" x 14 1/2"        | 9" x 9" x 5"             | 4" O.C. Splash             | Dual           | BKF-W-3G-G         | 1 7/8"        |
| BKHS-D-SS-SS     | 12" x 16"            | 9" x 9" x 5"             | 4" 0.C. Deck               | Dual           | -                  | 1 7/8"        |
| BKHS-D-SS-SS-P-G | 12" x 16"            | 9" x 9" x 5"             | 4" O.C. Deck               | Dual           | BKD-3G-G           | <b>1</b> 7/8" |