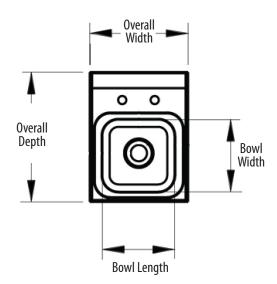

#### **Options:**

- Upgraded Faucets
- Other Plumbing Accessories Call For Details

| Part Number   | Unit Size<br>(w x d) | Bowl Dim.<br>(l x w x d) | Faucet / Spout<br>Mounting | Included<br>Faucet | Drain<br>Size |
|---------------|----------------------|--------------------------|----------------------------|--------------------|---------------|
| BKHS-D-SS     | 12″ x 16″            | 9″ x 9″ x 5″             | 4″ 0.C. Deck               | -                  | 1 7/8″        |
| BKHS-D-SS-P-G | 12″ x 16″            | 9″ x 9″ x 5″             | 4″ 0.C. Deck               | BKD-3G-G           | 1 7/8″        |