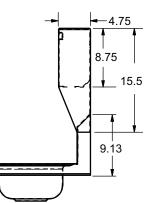

### **Certifications:**

Unit Size

(w x d)

17" x 15<sup>1/2</sup>"

**Overall Width** 

Bowl

ength

- Wall Mounting Hardware Included
- Drain Not Included
- Marine Edge

## Material:

Bowl Dim.

(l x w x d)

14" x 10" x 5"

**Overall** 

Depth

Faucet / Spout

Mounting