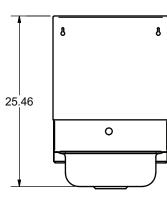

### **Certifications:**

Unit Size

(w x d)

17" x 15<sup>1/2</sup>"

**Overall Width** 

Bowl

ength

- Wall Mounting Hardware Included
- Drain Not Included
- Marine Edge

## Material:

Bowl Dim.

(l x w x d)

14" x 10" x 5"

**Overall** 

Depth

Faucet / Spout

Mounting