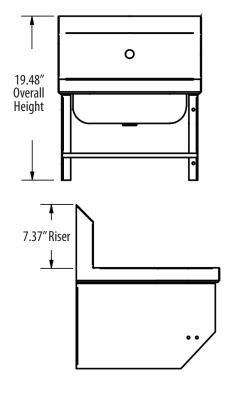

## **Options:**

- Upgraded Faucets
- Other Plumbing Accessories Call For Details

| Part Number           | Unit Size<br>(w x d)      | Bowl Dim.<br>(I x w x d) | Faucet / Spout<br>Mounting | Included<br>Faucet | Drain<br>Size |
|-----------------------|---------------------------|--------------------------|----------------------------|--------------------|---------------|
| BKHS-W-1410-1-BKK     | 17" x 15 <sup>1/2</sup> " | 14" x 10" x 5"           | 1 Hole Splash              | -                  | <b>1</b> 7/8" |
| BKHS-W-1410-1-BKK-P-G | 17" x 15 <sup>1/2</sup> " | 14" x 10" x 5"           | 1 Hole Splash              | BKKVSGS-G          | 1 7/8"        |