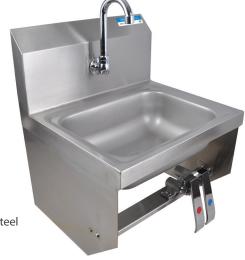

14"x 10" Splash Mount Hand Sinks w/ Knee Valve Package

Stainless Steel Hand Sinks

## Features:

## Material:

- Wall Mounting Hardware Included
- Drain Included

• T-304 Heavy Gauge Stainless Steel

## **Options:**

- Upgraded Faucets
- Other Plumbing Accessories Call For Details

| Part Number           | Unit Size<br>(w x d)      | Bowl Dim.<br>(I x w x d) | Faucet / Spout<br>Mounting | Included<br>Faucet | Drain<br>Size |
|-----------------------|---------------------------|--------------------------|----------------------------|--------------------|---------------|
| BKHS-W-1410-1-BKK     | 17" x 15 <sup>1/2</sup> " | 14" x 10" x 5"           | 1 Hole Splash              | -                  | <b>1</b> 7/8" |
| BKHS-W-1410-1-BKK-P-G | 17" x 15 <sup>1/2</sup> " | 14" x 10" x 5"           | 1 Hole Splash              | BKKVSGS-G          | 1 7/8"        |