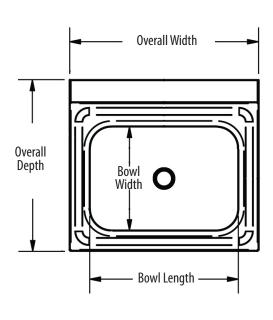

## **Options:**

- Upgraded Faucets
- Other Plumbing Accessories Call For Details

| Part Number           | Unit Size<br>(w x d)      | Bowl Dim.<br>(I x w x d) | Faucet / Spout<br>Mounting | Included<br>Faucet | Drain<br>Size |
|-----------------------|---------------------------|--------------------------|----------------------------|--------------------|---------------|
| BKHS-W-1410-1-BKK     | 17" x 15 <sup>1/2</sup> " | 14" x 10" x 5"           | 1 Hole Splash              | -                  | <b>1</b> 7/8" |
| BKHS-W-1410-1-BKK-P-G | 17" x 15 <sup>1/2</sup> " | 14" x 10" x 5"           | 1 Hole Splash              | BKKVSGS-G          | 1 7/8"        |