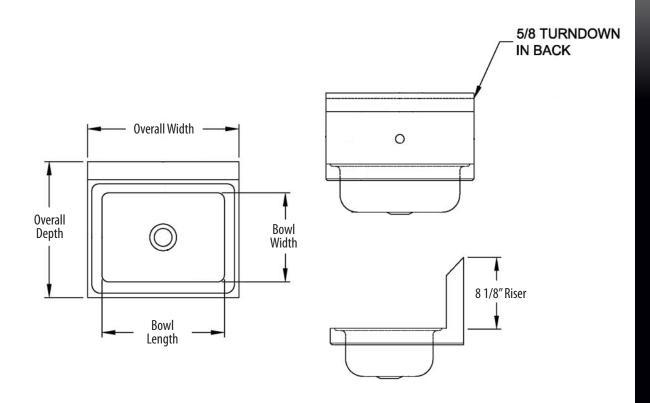

## **Options:**

- Upgraded Faucets
- Other Plumbing Accessories Call For Details

| Part Number      | Unit Size<br>(w x d)      | Bowl Dim.<br>(l x w x d) | Faucet / Spout<br>Mounting | Included<br>Faucet | Drain<br>Size         |
|------------------|---------------------------|--------------------------|----------------------------|--------------------|-----------------------|
| BKHS-W-1410-1    | 17" x 15 <sup>1/2</sup> " | 14" x 10" x 5"           | 1 Hole Splash              | -                  | <b>1</b> 7/8"         |
| BKHS-W-1410-1-4D | 17" x 15 <sup>1/2</sup> " | 14" x 10" x 5"           | 1 Hole Splash              | -                  | <b>3</b> 1/2 <b>"</b> |