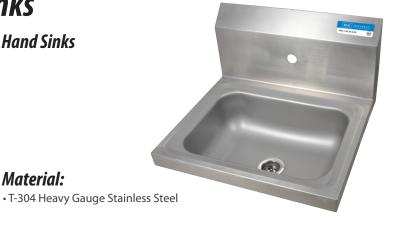

14"x 10" 1 Hole Splash Mount

**Hand Sinks** 

Stainless Steel Hand Sinks

Material:

## Features:

- Wall Mounting Hardware Included
- Drain Included
- Accomodates BKF-WMB-G Faucets
- Marine Edge